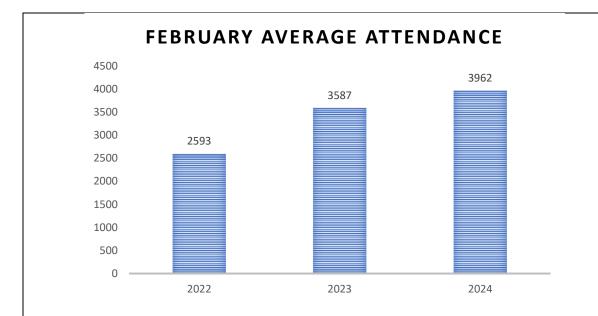

Throughout February 2024, we have continued to grow welcoming a total of 15,849 visitors over the course of four weeks, marking a significant increase from the corresponding period in 2023, which saw 14,351 visitors, and 2022, with 10,374 visitors. Notably, the average visitation this month reached 3,963, surpassing the weekly averages of 3,587 in 2023 and 2,593 in 2022. Despite facing challenging weather conditions, with temperatures ranging from 33 to 37 degrees, and contending with the bustling "Mad March" activities, such as the Adelaide Fringe, our market experienced notable growth.

|             | ASFN                       | I SNAPSHOT               |                                                                                                             |
|-------------|----------------------------|--------------------------|-------------------------------------------------------------------------------------------------------------|
|             | Total Number of<br>Members | 2022/23<br>2700          | Solid continued growth with a result now only 7 behind the                                                  |
|             | For Membership Year        | 2023/24<br>2693          | previous year.                                                                                              |
| 200         | Total Number of<br>Members | 2022/23<br>274           | Membership continues to grow and                                                                            |
|             | This Month                 | 2023/24<br>296           | is catching up on YTD budget.                                                                               |
| 1           | Average Weekly             | 2022/23<br>3587          | Attendance continues to remain strong with two of the Sundays over 4000 and a solid 4360 on the             |
|             | Attendance                 | 2023/24<br>3962          | 2 <sup>nd</sup> Sunday. Without the lower<br>Leader St Market the avg was 4128.                             |
| <b>bbbb</b> | Number of Sundays          | 4                        | There were four weeks in both 2023 and 2024                                                                 |
|             | Average Number of          | 2022/23<br>87.6 (91.5)   | This is one of our busiest times of the year and we have worked to                                          |
| •           | Stalls This Month          | 2023/24<br>90.5 (97.3)   | bring in new stallholders which is paying off.                                                              |
|             |                            | <b>2022/23</b><br>16,429 | The sudden drop in overall Google analytics is concerning, although it's unclear why this occurred.         |
|             | Google Analytics           | 2023/24<br>10,421        | However, we're mindful that Google has recently made significant changes to its core web vitals             |
|             | Total Direct Mail List     | <b>2022/23</b><br>7,827  | Clight ingresses on last month                                                                              |
|             | Total Direct Mail List     | 2023/24<br>8,120         | Slight increase on last month.                                                                              |
|             |                            | <b>2022/23</b><br>29,769 | Facebook saw a total reach of 28,564 this month, reflecting a 17% decrease compared to the previous         |
|             | Facebook Followers         | 2023/24<br>30,714        | month, however page or profile visits were up 8.6% entirely driven by organic reach as no ads were utilised |
|             | - "                        | 2022/23<br>20,533        | Our reach slightly decreased by 2%,                                                                         |
|             | Instagram Followers        | 2023/24<br>23,098        | with no reach attributed to ads.                                                                            |