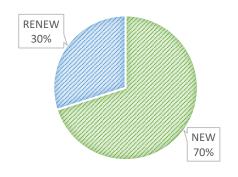

# FEBRUARY 2023

For the current month, we maintained steady membership sales, with a total of 296 memberships sold. Among these, 131 were new memberships, demonstrating a strong influx of fresh members, while 165 were renewals, showcasing the sustained loyalty of our existing members. Market sales contributed 152 memberships, while online channels accounted for 144 memberships. These figures highlight the effectiveness of our sales strategies both onsite and online.