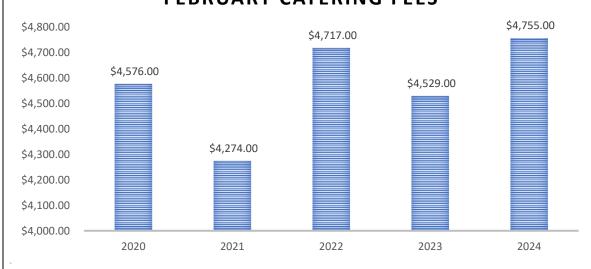

# FEBRUARY CATERING FEES

<sup>\*\*\*</sup>April 2019 figure increases to 87 if Easter Sunday market excluded (50 sites included)

\*\*April 2018 figure increases to 91.5 if Easter Sunday market excluded (40 stalls attended)