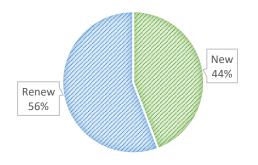

# FEBRUARY 2024

For the current month, we maintained steady membership sales, with a total of 296 memberships sold. Among these, 131 were new memberships, demonstrating a strong influx of fresh members, while 165 were renewals, showcasing the sustained loyalty of our existing members. Market sales contributed 152 memberships, while online channels accounted for 144 memberships. These figures highlight the effectiveness of our sales strategies both onsite and online.