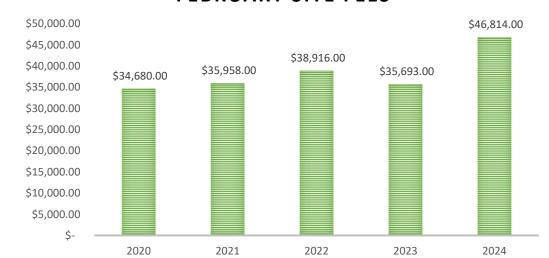

|
| 2016/2017          | 86.4  | 85.5   | 80.5          | 87      | 96       | 93.5      | 91      | 94.8     | 92.9  | 81.7       | 91.5 | 89.4  | 89.4       |
| 2015/2016          | 87.3  | 90     | 82            | 95.8    | 102.2    | 95.3      | 93.7    | 98.6     | 101   | 94.1       | 91.6 | 88.8  | 93.7       |

| * Dec 2017 figure drops to 88.1 if the Twilight market is included(34.5 stalls attended) |
|------------------------------------------------------------------------------------------|
| Sept 2023 increase to 94 if Goodwood Primary excluded (45.6 stalls attended)             |

<sup>Sept 2022 increase to 91.5 if Orphanage Park excluded (38 Stalls attended)

\*^^February 2023 increases to 91.5 if outdoor only Leader St excluded (76 stalls)</sup> 

# **FEBRUARY SITE FEES**



# FEBRUARY CATERING FEES



<sup>\*\*\*</sup>April 2019 figure increases to 87 if Easter Sunday market excluded (50 sites included)

\*\*April 2018 figure increases to 91.5 if Easter Sunday market excluded (40 stalls attended)

\*\*\*\*Dec 2020 figure increases to 102.8 if Twilight market excluded (45 stalls attended)

<sup>\*\*\*\*</sup>Pec 2020 figure increases to 102.8 if Twilight market excluded (45 stalls attended)

\*\*\*\*\*April 2021 figure increases to 93.7 if Easter Sunday market excluded (56 stalls attended)

<sup>\*\*\*\*\*\*</sup> Dec 2021 figure decreases due to Twilight Market and no Boxing Day

<sup>\*\*\*\*\*\*</sup>April 2022 increase to 89.66 if Easter excluded (58 Stalls attended)

\*^^ Dec 2022 decreases to 83.6 if NYE included (47 Stalls attended)

FEBRUARY 2024