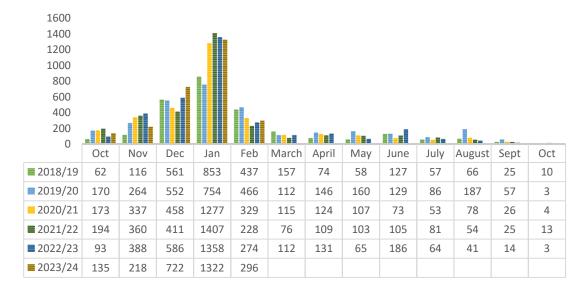

# MEMBERSHIP NUMBERS 18/19 - 23/24 MEMBERSHIP YEAR

FEBRUARY 2024

Year-to-date, our membership sales for 2024 reached 2,693, indicating a slight decrease of 7 memberships compared to the same period last year, when we sold 2,700, yet reflecting a growth of 100 memberships from the same period in 2022, when sales stood at 2,600.