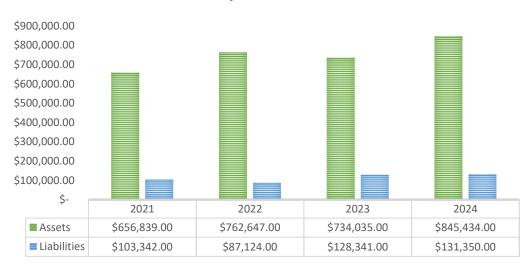

atering stall profitable and have closed to focus on their fresh fish stall.

# **NEW STALLHOLDERS**

Stallholders starting in March

Bull Creek Bakery – with hot and cold pies (Inside start date 17/3)

The Culturehood – Liquid probiotic beetroot called Kvass (Outside start date 17/3 - fortnightly)

# **INJURIES CAUSED BY THE MARKET**

|              | February 24 | March 24 | April 24 | May 24 | June 24 |
|--------------|-------------|----------|----------|--------|---------|
| Customers    |             |          |          |        |         |
| Staff        |             |          |          |        |         |
| Stallholders |             |          |          |        |         |

This information was not available at time of publication.





# TOTAL ASSETS/LIABILITIES FEBRUARY



# **CURRENT TERM DEPOSITS**

| Institution            | Amount    | Interest<br>Rate | Start Date          | Maturity<br>Date | Distribution |
|------------------------|-----------|------------------|---------------------|------------------|--------------|
| Sandhurst<br>(Bendigo) | \$110,000 | 4.35%            | 23 February<br>2024 | 24 May<br>2024   | On Maturity  |
|                        |           |                  |                     |                  |              |

# **Profit and Loss**

Adelaide Showground Farmers Market For the month ended 29 February 2024

| 564.06<br>27,381.84<br>4,579.88<br>0.00<br>92,655.43<br>4,870.44<br>0.00<br>1,780.49<br>36,439.87<br>0.00<br>0.00<br>68,272.01 | 646.36<br>4,831.74<br>4,755.04<br>0.00<br>22,213.60<br>2,336.35<br>0.00<br>2,352.15<b