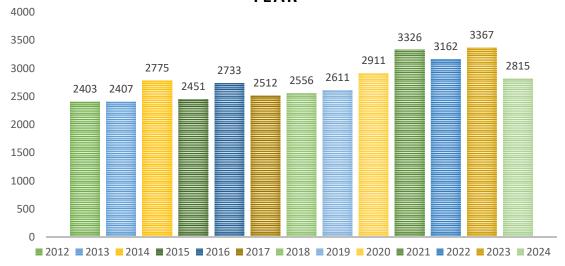

# MEMBERSHIP NUMBERS 2012 - 2024 FINANCIAL YEAR

# MEMBERSHIP NUMBERS 18/19 - 23/24 MEMBERSHIP YEAR

FEBRUARY 2024

Year-to-date, our membership sales for 2024 reached 2,693, indicating a slight decrease of 7 memberships compared to the same period last year, when we sold 2,700, yet reflecting a growth of 100 memberships from the same period in 2022, when sales stood at 2,600.