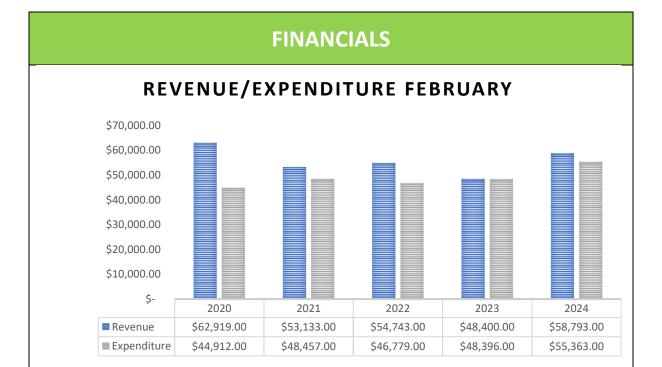

s predicted were unable to make their catering stall profitable and have closed to focus on their fresh fish stall.

# **NEW STALLHOLDERS**

Stallholders starting in March

Bull Creek Bakery – with hot and cold pies (Inside start date 17/3)

The Culturehood – Liquid probiotic beetroot called Kvass (Outside start date 17/3 - fortnightly)

# **INJURIES CAUSED BY THE MARKET**

|              | February 24 | March 24 | April 24 | May 24 | June 24 |
|--------------|-------------|----------|----------|--------|---------|
| Customers    |             |          |          |        |         |
| Staff        |             |          |          |        |         |
| Stallholders |             |          |          |        |         |

This information was not available at time of publication.





# TOTAL ASSETS/LIABILITIES FEBRUARY



# **CURRENT TERM DEPOSITS**

| Institution            | Amount    | Interest<br>Rate | Start Date          | Maturity<br>Date | Distribution |
|------------------------|-----------|------------------|---------------------|------------------|--------------|
| Sandhurst<br>(Bendigo) | \$110,000 | 4.35%            | 23 February<br>2024 | 24 May<br>2024   | On Maturity  |
|                        |           |                  |                     |                  |              |

# **Profit and Loss**

Adelaide Showground Farmers Market For the month ended 29 February 2024

| 564.06<br>27,381.84<br>4,579.88<br>0.00<br>92,655.43<br>4,870.44<br>0.00<br>1,780.49<br>36,439.87<br>0.00<br>0.00<br>68,272.01 | 646.36<br>4,831.74<br>4,755.04<br>0.00<br>22,2