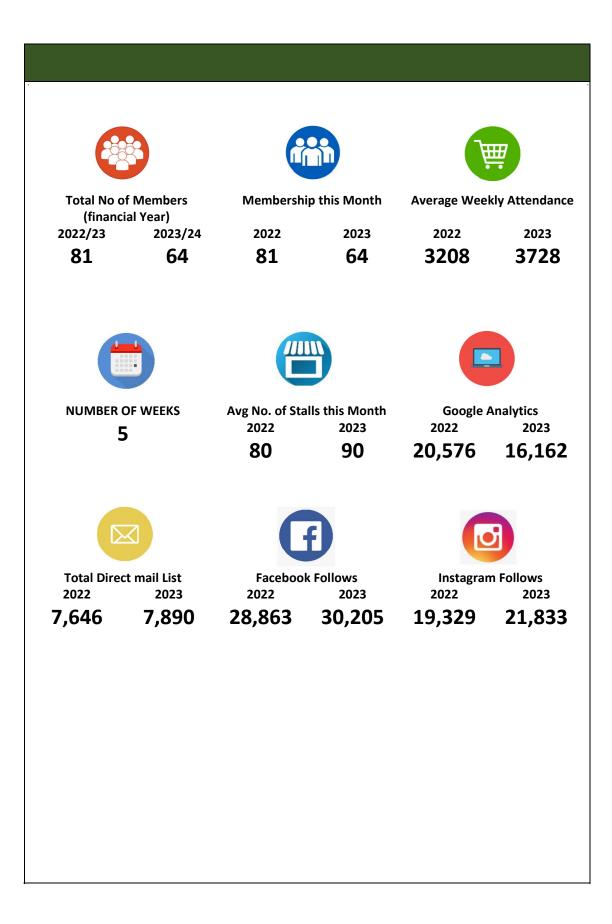

# **MEMBERSHIP SALES**

In the current month, we successfully sold a total of 64 memberships, contributing to a Membership Year-to-Date sales figure of 3258, surpassing last year's total by a notable 80. It's noteworthy that out of these, 289 are new members, demonstrating a healthy influx. However, it's important to acknowledge that renewals have decreased by 200, which is not uncommon given the annual trend of renewal declines. While we are only halfway through the year, it's prudent to closely monitor retention rates and delve into the reason for non-renewal should it be deemed necessary. Additionally, it's worth highlighting that purchases at the market and online are maintaining a balanced parity in July.

## **MEMBERSHIP OVERVIEW:**

| 64<br>53<br>11<br>34 | Total Memberships sold this month<br>New Members<br>Renewed Members<br>Purchased at the market (Total) |                     |
|----------------------|--------------------------------------------------------------------------------------------------------|---------------------|
| 11                   | Renewed Members                                                                                        |                     |
|                      |                                                                                                        |                     |
| 34                   | Purchased at the market (Total)                                                                        |                     |
|                      | i di chasca de the market (rotal)                                                                      |                     |
| 32                   | At market - New                                                                                        |                     |
| 2                    | At market – Renewed                                                                                    |                     |
| 30                   | Purchased online (Total)                                                                               |                     |
| 21 Online – New      |                                                                                                        |                     |
| 9                    | Online - Renewed                                                                                       |                     |
| 3258                 | Total YTD membership sales 2023                                                                        | 80 🛧 on Total 2022  |
| 1121                 | YTD – New                                                                                              | 289 🛧 on Total 2022 |
| 2137                 | YTD – Renewed                                                                                          | 200 🕹 on Total 2022 |

In terms of our Facebook performance this month, there was a slight decrease compared to the previous month. New page and profile visits saw a 4.7% increase, resulting in a total of 85 new likes. Although the number of posts and stories was slightly lower than in previous months, our follower count continued to grow, now reaching 30,205. The primary audience remains consistent, with 34% falling within the 35-44 years old age group. Additionally, our main follower demographic continues to be women. Despite these minor fluctuations, our engagement remains strong.

During the reporting period, our Instagram performance exhibited substantial growth and engagement. Our reach surged by an impressive 41%, resulting in a total of 15,587 followers reached. Profile visits also experienced a notable 17% increase, reflecting heightened interest and interaction. Impressions witnessed a substantial growth of 34.8%, underscoring our increased visibility and audience engagement. Moreover, our follower count achieved a 1% rise, culminating in a total of 21,833 followers. These outcomes highlight our successful efforts to connect with our audience and drive meaningful engagement.

Our weekly newsletter remains a highly valuable update for our extensive community of members and subscribers, which now exceeds 7,890, including 36 new contacts added this month. With a commendable open rate of 50% and an impressive click-through rate of 5.6%, surpassing the industry average of approximately 3%, our newsletter effectively engages our audience and keeps them informed.

#### **Google My Business**

| 16,162                                               | 6,162 Searches showed the business profile 21.5% ↔ (vs YOY) |                        |
|------------------------------------------------------|-------------------------------------------------------------|------------------------|
| 2,487 Business profile interactions                  |                                                             | 0.6% <b>↑</b> (vs YOY) |
| 25,054                                               | Business profile views                                      | 29.3%३♥∛(vs YOY)       |
| 14,138                                               | Google Search – mobile                                      | 62%                    |
| 3,618∙ Google Search – desktop                       |                                                             | 16%                    |
| 4,888 Google Maps – mobile                           |                                                             | 21%                    |
| 1,292 Website clicks made from your Business Profile |                                                             | 14.7% 🕊 (vs YOY)       |
| 1,231 Direction request 0.2%↑ (vs YOY)               |                                                             | 0.2% <b>↑</b> (vs YOY) |

## WEEKLY ATTENDANCE COUNT/RECORDS JULY2023

In the month of July 2023, the attendance figures for the Adelaide Showground Farmers Market demonstrated a clear upward trajectory, outpacing both the figures from previous years and the preceding month. With a total attendance of 18,644 for the month, this marked a substantial increase from the previous count of 16,043 in 2022, reflecting a growth of 2,600 visitors. Notably, three out of the five Sundays during the month recorded an impressive attendance of over 4,000 visitors each. translates to an impressive weekly average of 3,728 attendees.