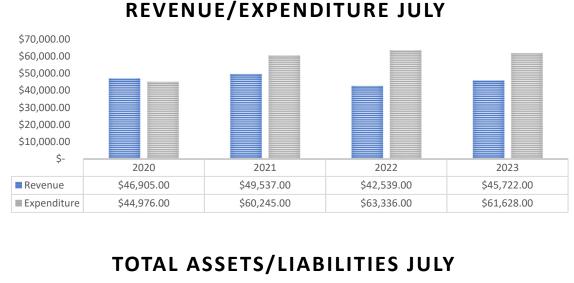

## Profit and Loss

Adelaide Showground Farmers Market For the month ended 31 July 2023

| Account                                    | Jun 2023  | Jul 2023  | July 2023 Budget | YTD 2023/24 | 2023/24 YTD<br>Budget | YTD 2021/22<br>Actuals | 2022/23 Budget |
|--------------------------------------------|-----------|-----------|------------------|-------------|-----------------------|------------------------|----------------|
| Trading Income                             |           |           |                  |             |                       |                        |                |
| Bag Revenue                                | 565.88    | 555.44    | 776.00           | 555.44      | 776.00                | 567.44                 | 8,200.00       |
| Car Park Card Revenue                      | 1,381.79  | 427.25    | 0.00             | 427.25      | 0.00                  | 649.97                 | 0.00           |
| Catering Rental Income                     | 5,555.91  | 4,709.83  | 5,105.00         | 4,709.83    | 5,105.00              | 4,363.19               | 65,000.00      |
| Membership Income                          | 4,894.49  | 3,563.60  | 4,300.00         | 3,563.60    | 4,300.00              | 4,127.22               | 224,200.00     |
| Merchandise Sales                          | 499.19    | 489.55    | 500.00           | 489.55      | 500.00                | 634.29                 | 6,000.00       |
| Miscellaneous Revenue                      | 0.00      | 0.00      | 0.00             | 0.00        | 0.00                  | 0.00                   | 0.00           |
| Power Fees                                 | 2,349.06  | 1,804.39  | 2,070.00         | 1,804.39    | 2,070.00              | 1,701.85               | 27,896.00      |
| Site Rent Income                           | 42,151.38 | 34,172.15 | 31,770.00        | 34,172.15   | 31,770.00             | 30,495.08              | 445,000.00     |
| Sponsorship income                         | 0.00      | 0.00      | 0.00             | 0.00        | 0.00                  | 0.00                   | 2,500.00       |
| Total Trading Income                       | 57,397.70 | 45,722.21 | 44,521.00        | 45,722.21   | 44,521.00             | 42,539.04              | 778,796.00     |
| Cost of Sales                              |           |           |                  |             |                       |                        |                |
| COGS - Bags                                | 344.75    | 282.65    | 440.00           | 282.65      | 440.00                | 287.45                 | 5,002.00       |
| COGS - Car park costs                      | 2,127.27  | 61.00     | 0.00             | 61.00       | 0.00                  | 0.00                   | 0.00           |
| COGS - Merchandise Costs                   | 563.75    | 693.01    | 552.00           | 693.01      | 552.00                | 627.85                 | 6,000.00       |
| Freight                                    | 0.00      | 0.00      | 0.00             | 0.00        | 0.00                  | 0.00                   | 0.00           |
| Membership Costs                           | 606.54    | 319.51    | 430.00           | 319.51      | 430.00                | 380.85                 | 11,434.00      |
| Total Cost of Sales                        | 3,642.31  | 1,356.17  | 1,422.00         | 1,356.17    | 1,422.00              | 1,296.15               | 22,436.00      |
| Gross Profit                               | 53,755.39 | 44,366.04 | 43,099.00        | 44,366.04   | 43,099.00             | 41,242.89              | 756,360.00     |
| Events                                     |           |           |                  |             |                       |                        |                |
| Event Income                               |           |           |                  |             |                       |                        |                |
| Event Income - Goodwood Pop Up Market      | 0.00      | 0.00      | 0.00             | 0.00        | 0.00                  | 0.00                   | 16,000.00      |
| Event Income - Sundry Events               | 0.00      | 0.00      | 0.00             | 0.00        | 0.00                  | 0.00                   | 0.00           |
| Total Event Income                         | 0.00      | 0.00      | 0.00             | 0.00        | 0.00                  | 0.00                   | 16,000.00      |
| Event Expenses                             |           |           |                  |             |                       |                        |                |
| Event Expenditure - Tasting Australia      | 0.00      | 0.00      | 0.00             | 0.00        | 0.00                  | 0.00                   | 0.00           |
| Event Expenditure - Goodwood Pop Up Market | 0.00      | 0.00      | 0.00             | 0.00        | 0.00                  | 0.00                   | (16,000.00)    |
| Event Expenditure - Sundry Events          | 0.00      | 0.00      | 0.00             | 0.00        | 0.00                  | 0.00                   | 0.00           |
| Event expenses - COVID-19                  | 0.00      | 0.00      | 0.00             | 0.00        | 0.00                  | (1,339.84)             | 0.00           |
| Total Event Expenses                       | 0.00      | 0.00      | 0.00             | 0.00        | 0.00                  | (1,339.84)             | (16,000.00)    |

| Net Profit                         | (6,394.30) | (11,530.13)    | (26,525.00) | (11,530.13)    | (26,525.00) | (31,200.01)    | 1,431.     |
|------------------------------------|------------|----------------|-------------|----------------|-------------|----------------|------------|
| otal Operating Expenses            | 60,149.69  | 55,896.17      | 69,624.00   | 55,896.17      | 69,624.00   | 61,343.24      | 754,929.   |
| Entertainment                      | 381.82     | 181.82         | 500.00      | 181.82         | 500.00      | 363.64         | 6,000.     |
| Waste Management                   | 541.30     | 0.00           | 750.00      | 0.00           | 750.00      | 451.44         | 9,000.     |
| Workcover Levy                     | 192.32     | 192.32         | 208.00      | 192.32         | 208.00      | 0.00           | 2,496      |
| Wages & Salaries                   | 19,169.69  | 22,215.64      | 29,230.00   | 22,215.64      | 29,230.00   | 18,162.91      | 309,838    |
| /olunteer Expenses                 | 121.50     | 131.50         | 333.00      | 131.50         | 333.00      | 149.50         | 4,000      |
| Jnrealised Currency Gains          | 0.00       | 0.00           | 0.00        | 0.00           | 0.00        | 1.62           | (          |
| Jniforms                           | 0.00       | 0.00           | 0.00        | 0.00           | 0.00        | 0.00           | 2,00       |
| ravel & Entertainment              | 0.00       | 10.00          | 125.00      | 10.00          | 125.00      | 424.19         | 1,50       |
| elephone                           | 263.58     | 90.90          | 458.00      | 90.90          | 458.00      | 318.20         | 5,50       |
| Superannuation                     | 2,012.81   | 2,443.72       | 2,786.00    | 2,443.72       | 2,786.00    | 2,181.13       | 33,44      |
| Staff Training                     | 0.00       | 120.00         | 0.00        | 120.00         | 0.00        | 0.00           | 4,00       |
| staff Amenities                    | 48.89      | 20.24          | 50.00       | 20.24          | 50.00       | 19.14          | 60         |
| Software Licence Fees              | 332.73     | 332.73         | 483.00      | 332.73         | 483.00      | 305.45         | 5,80       |
| Site Licence Fees Rent             | 15,555.40  | 15,555.40      | 15,555.00   | 15,555.40      | 15,555.00   | 28,695.45      | 194,32     |
| Site Equipment Hire                | 1,018.56   | 1,810.62       | 1,625.00    | 1,810.62       | 1,625.00    | 2,370.49       | 19,50      |
| Site Consumables                   | 0.00       | 0.00           | 50.00       | 0.00           | 50.00       | 31.09          | 60         |
| Site Attendant's Fee               | 928.00     | 974.40         | 0.00        | 974.40         | 0.00        | 1,440.00       | 10,00      |
| Security                           | 0.00       | 0.00           | 0.00        | 0.00           | 0.00        | 982.88         | .,         |
| Recruitment Expenses               | 0.00       | 0.00           | 0.00        | 0.00           | 0.00        | 0.00           | 1,00       |
| Realised Currency Gains            | 2.03       | 2.04           | 0.00        | 2.04           | 0.00        | 161.25         | 20         |
| Office Supplies Postage & Shipping | 231.12     | 128.31<br>0.00 | 208.00      | 128.31<br>0.00 | 208.00      | 136.89<br>0.00 | 2,50<br>23 |