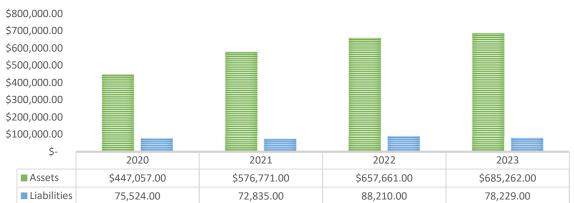

# Adelaide Showground Farmers Market As at 31 July 2023

|                                                              | 31 JUL 2023 | 31 JUL 2022 | 31 JUL 2021 | 31 JUL 2020 |
|--------------------------------------------------------------|-------------|-------------|-------------|-------------|
| sets                                                         |             |             |             |             |
| Bank                                                         |             |             |             |             |
| Adel Show Farmers Market Inc                                 | 33,389.54   | 27,303.15   | 102,083.07  | 131,783.02  |
| Bendigo - Business Account                                   | 406,125.05  | 464,127.54  | 310,070.20  | 105,650.96  |
| Cash Management Account                                      | 19,460.96   | 18,364.26   | 11,672.26   | 8,669.49    |
| Petty Cash                                                   | 255.99      | 445.95      | 466.70      | 955.90      |
| Total Bank                                                   | 459,231.54  | 510,240.90  | 424,292.23  | 247,059.37  |
| Current Assets                                               |             |             |             |             |
| Clearing - Cash                                              | (209.40)    | (174.60)    | -           | (12.60      |
| Distributions Receivable                                     | (1,096.70)  | -           | -           |             |
| Inventory                                                    | 9,738.87    | 8,105.60    | 8,578.77    | 17,393.6    |
| Money In (Kounta)                                            | (380.00)    | -           | (80.00)     | (175.00     |
| Trade Debtors                                                | 9,834.40    | 13,012.85   | 1,959.43    | 10,700.1    |
| Unrealised gain/loss on investments                          | -           | -           | -           | 4,315.4     |
| Total Current Assets                                         | 17,887.17   | 20,943.85   | 10,458.20   | 32,221.7    |
| -ixed Assets                                                 |             |             |             |             |
| Computer Equipment                                           | 30,539.72   | 29,166.14   | 29,166.14   | 29,166.1    |
| Accumulated Depreciation - Computer Equipment                | (25,053.49) | (23,028.84) | (20,983.06) | (18,255.36  |
| Accumulated Amortisation - Fence                             | -           | -           | -           | (3,548.10   |
| Fencing                                                      | -           | -           | -           | 7,097.0     |
| Accumulated Depreciation - Furniture & Fixtures              | (32,142.91) | (26,116.77) | (24,728.60) | (21,288.83  |
| Furniture & Fixtures at Cost                                 | 56,207.13   | 44,050.37   | 44,279.73   | 44,279.7    |
| Outdoor Seating - Private Funding                            | 9,277.38    | 9,277.38    | 9,277.38    | 9,277.3     |
| Accumulated Depreciation - Outdoor Seating - Private Funding | (5,041.07)  | (3,982.25)  | (2,658.47)  | (1,003.74   |
| Shipping Container                                           | 3,165.00    | 3,165.00    | 3,165.00    | 3,165.0     |
| Accumulated Depreciation - Shipping Container                | (1,587.63)  | (1,271.20)  | (954.70)    | (638.20     |
| Signs and Banners                                            | _           | -           | 10,040.00   | 20,233.0    |
| Accumulated Depreciation - Signs and Banners                 | -           | -           | (9,082.62)  | (15,440.42  |
| Plant & Equipment                                            | 8,441.50    | 969.00      | -           |             |
| Fixtures & Fittings                                          | 50,742.26   | -           | -           |             |
| Accumulated Depreciation - Plant & Equipment                 | (566.64)    | (20.12)     | -           |             |
| Total Fixed Assets                                           | 93,981.25   | 32,208.71   | 37,520.80   | 53,043.6    |
| Non-current Assets                                           |             |             |             |             |
| Accumulated Amortisation - Website Development               | (40,928.00) | (40,928.00) | (30,696.00) | (20,464.00  |
| SPDR 200 Fund ETF Units                                      | 84,036.34   | 84,036.34   | 84,036.34   | 84,036.3    |
| Website Development                                          | 53,112.50   | 51,160.00   | 51,160.00   | 51,160.00   |
| CRM                                                          | 17,941.88   | -           | -           |             |
| Total Non-current Assets                                     | 114,162.72  | 94,268.34   | 104,500.34  | 114,732.34  |
| Total Assets                                                 | 685,262.68  | 657,661.80  | 576,771.57  | 447,057.01  |

|                                  | 31 JUL 2023 | 31 JUL 2022 | 31 JUL 2021 | 31 JUL 2020 |
|----------------------------------|-------------|-------------|-------------|-------------|
| Current Liabilities              |             |             |             |             |
| ATO Integrated Client Account    | -           | -           | -           | 9,872.00    |
| GST                              | (5,240.33)  | 4,726.74    | (787.89)    | 1,470.69    |
| PAYG Withholding Payable         | 11,641.53   | 7,771.53    | 3,345.53    | 4,283.53    |
| Rounding                         | (5.68)      | -           | (0.15)      | (0.34)      |
| Superannuation Payable           | 2,443.72    | 2,181.13    | 1,791.54    | 1,932.37    |
| Trade Creditors                  | 24,558.91   | 26,259.49   | 36,911.31   | 26,552.84   |
| Wages Payable                    | 396.60      | -           | 0.01        |             |
| Total Current Liabilities        | 33,794.75   | 40,938.89   | 41,260.35   | 44,111.09   |
| Non-current Liabilities          |             |             |             |             |
| Prepayments                      | (0.02)      | (8,403.26)  | (6,470.58)  |             |
| Provision for Annual Leave       | 42,729.62   | 42,064.02   | 38,045.87   | 31,413.07   |
| Provision for Long Service Leave | 2,192.36    | 13,610.69   | -           |             |
| Suspense                         | (487.19)    | -           | -           |             |
| Total Non-current Liabilities    | 44,434.77   | 47,271.45   | 31,575.29   | 31,413.07   |
| Total Liabilities                | 78,229.52   | 88,210.34   | 72,835.64   | 75,524.16   |
| et Assets                        | 607,033.16  | 569,451.46  | 503,935.93  | 371,532.85  |
| quity                            |             |             |             |             |
| Current Year Earnings            | (19,195.12) | (30,287.42) | (37,027.88) | 3,215.25    |
| Retained Earnings                | 626,228.28  | 599,738.88  | 540,963.81  | 368,317.60  |
| Total Equity                     | 607,033.16  | 569,451.46  | 503,935.93  | 371,532.85  |