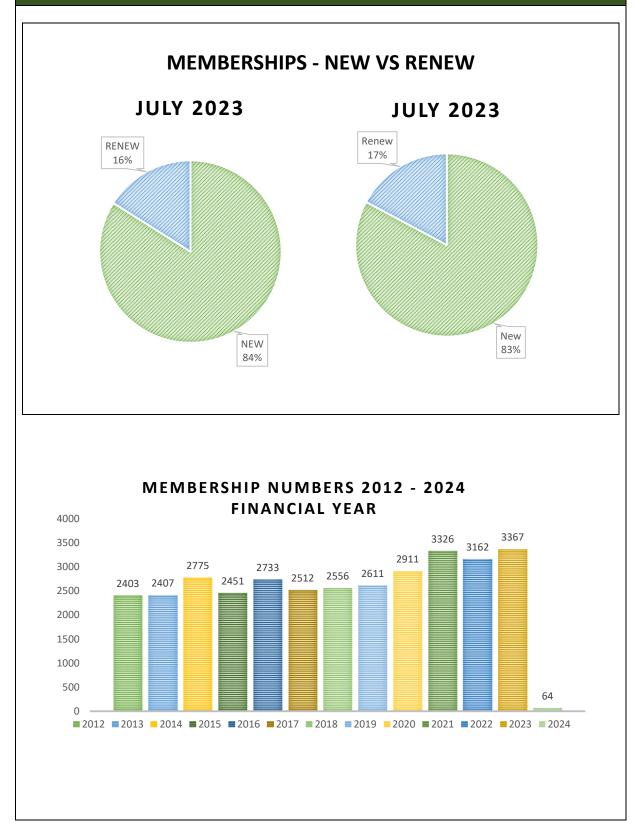

# **MEMBERSHIP SALES**

In the current month, we successfully sold a total of 64 memberships, contributing to a Membership Year-to-Date sales figure of 3258, surpassing last year's total by a notable 80. It's noteworthy that out of these, 289 are new members, demonstrating a healthy influx. However, it's important to acknowledge that renewals have decreased by 200, which is not uncommon given the annual trend of renewal declines. While we are only halfway through the year, it's prudent to closely monitor retention rates and delve into the reason for non-renewal should it be deemed necessary. Additionally, it's worth highlighting that purchases at the market and online are maintaining a balanced parity in July.

## **MEMBERSHIP OVERVIEW:**

| 64<br>53<br>11<br>34 | Total Memberships sold this month<br>New Members<br>Renewed Members<br>Purchased at the market (Total) |                     |
|----------------------|--------------------------------------------------------------------------------------------------------|---------------------|
| 11                   | Renewed Members                                                                                        |                     |
|                      |                                                                                                        |                     |
| 34                   | Purchased at the market (Total)                                                                        |                     |
|                      | i di chasca de the market (rotal)                                                                      |                     |
| 32                   | At market - New                                                                                        |                     |
| 2                    | At market – Renewed                                                                                    |                     |
| 30                   | Purchased online (Total)                                                                               |                     |
| 21 Online – New      |                                                                                                        |                     |
| 9                    | Online - Renewed                                                                                       |                     |
| 3258                 | Total YTD membership sales 2023                                                                        | 80 🛧 on Total 2022  |
| 1121                 | YTD – New                                                                                              | 289 🛧 on Total 2022 |
| 2137                 | YTD – Renewed                                                                                          | 200 🕹 on Total 2022 |