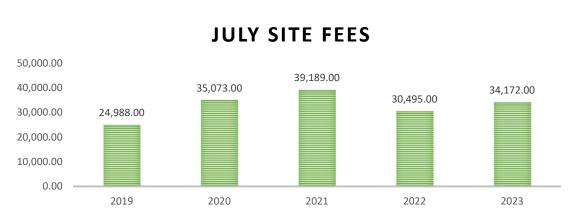

# **OPERATIONS**

July site tee income represents the tees invoiced for August. In 2021 there were 5 Sundays in August, in 2022 and 2023 there are only four Sundays. Site fees currently are stable.