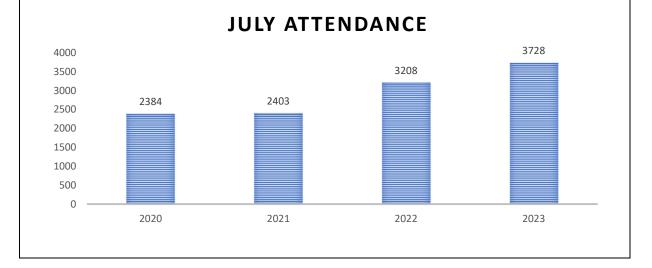

## WEEKLY ATTENDANCE COUNT/RECORDS JULY2023

In the month of July 2023, the attendance figures for the Adelaide Showground Farmers Market demonstrated a clear upward trajectory, outpacing both the figures from previous years and the preceding month. With a total attendance of 18,644 for the month, this marked a substantial increase from the previous count of 16,043 in 2022, reflecting a growth of 2,600 visitors. Notably, three out of the five Sundays during the month recorded an impressive attendance of over 4,000 visitors each. translates to an impressive weekly average of 3,728 attendees.

|                           | 2/07/2023                                          | 9/07/2023   | 16/07/2023 | 23/07/2023          | 30/07/2023                                      |
|---------------------------|----------------------------------------------------|-------------|------------|---------------------|-------------------------------------------------|
| Attendance                | 4040                                               | 3016        | 4281       | 4159                | 3148                                            |
| Compared<br>to 2022       | 3/07/2022                                          | 10/07/2022  | 17/07/2022 | 24/07/2022          | 31/07/2022                                      |
| Attendance                | 4040                                               | 3795        | 2108       | 3791                | 2309                                            |
| Notes                     | Gilles / ARRO<br>(Emergency Services<br>Challenge) | Craft Alive | Beer & BBQ | Gilles /<br>BUMPOUT | Caravan<br>and<br>Camping /<br>Leader<br>Street |
| Weather                   | 14                                                 | 13          | 15         | 15                  | 16                                              |
| Number of<br>Sites        | 91                                                 | 97          | 88         | 90                  | 88                                              |
| Number of<br>Stallholders | 75                                                 | 79          | 74         | 74                  | 72                                              |
| Caterers<br>onsite        | 7                                                  | 7           | 7          | 7                   | 7                                               |