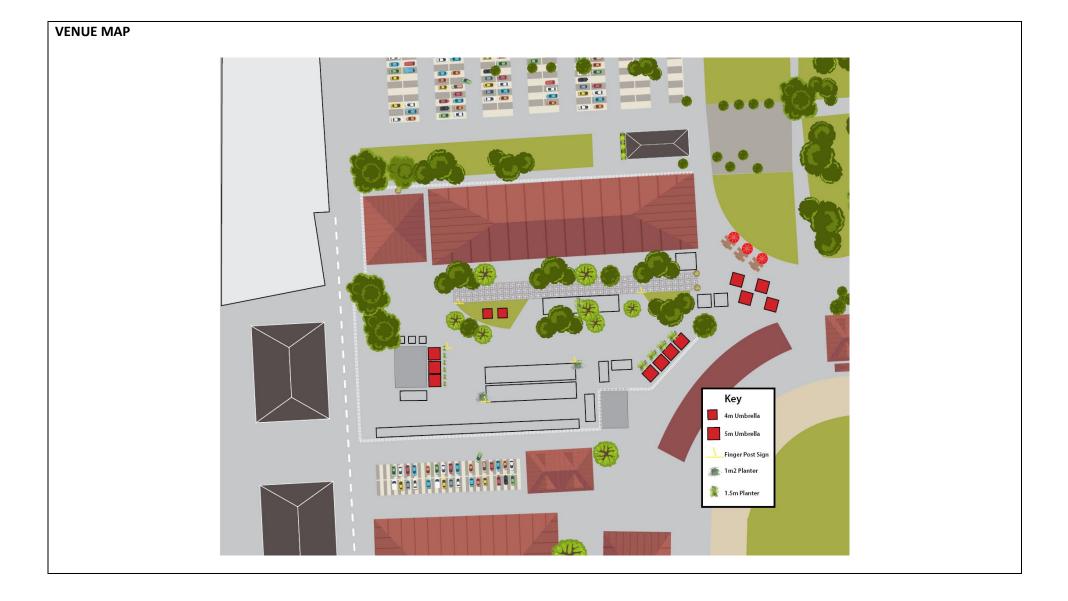

## OUTDOOR MARKET UMBRELLAS 8 X 5M X 5M Square Umbrellas 2 x 4m x 4m Square Umbrellas Red -Location as per Venue Map

Heavy Duty Umbrellas Heavy duty retractable umbrellas offer maximum shade protection for residential and commercial areas such as restaurant courtyards, hotel beer gardens, golf courses, swimming pools and more. The canopy arms are super strong, connected to an impressive 94mm mast with no less than six internal reinforcing channels for extra strength.