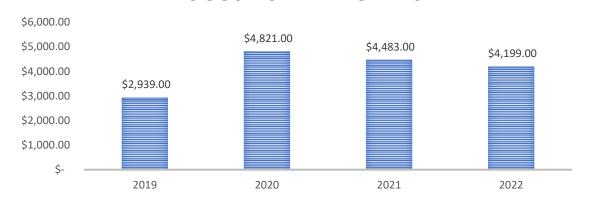

## **INCOME**

Once again there was a drop in stall fees. This was due to the required move to Leader St with one outdoor only market and several indoor stallholders making the decision to take a break while we were moved for the Show build.

The number of stallholders however has increased with two new stallholders joining us and the return of McCarthys Orchards. Additional stallholders starting in September will further increase site and catering income.