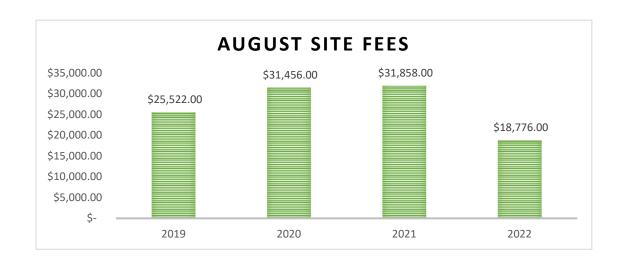

## **INCOME**

Once again there was a drop in stall fees. This was due to the required move to Leader St with one outdoor only market and several indoor stallholders making the decision to take a break while we were moved for the Show build.

## TOTAL ASSETS/LIABILITIES AUGUST

ASFM have invoiced the RAHS in September for the agreed relocation compensation of \$16,000 +gst which will significantly compensate for site fee income loss in August.

## Site fees reduced to the new fees as of 1 August 2022

Outside Paid In Advance - \$96 Outsaide Paid Weekly - \$110 Inside Paid In Advance - \$106 Inside Paid Weekly - \$120

All new stallholders are instructed that prepayment is required and not given the option of weekly payment. This would be discussed if required.