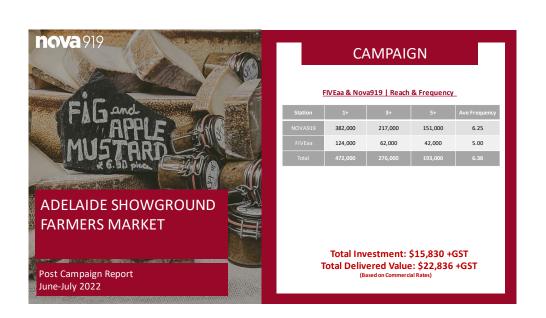

CAMPAIGN – RADIO – "Shop like a Locavore" Adverts – Nil this month.

Results received from March to May 2022 – Refer to Appendix 1 Results received from June to July 200 – Refer to Appendix 2

## CAMPAIGN - RADIO - "Shop like a Locavore" Adverts

Results received from March to May 2022

## CAMPAIGN - RADIO - "Shop like a Locavore" Adverts

Results received from June - July 2022