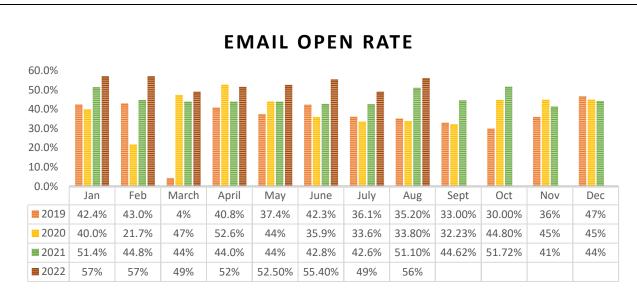

The weekly newsletter subscribers have increased by 126 or 1.7% with a 56% open rate up 4.9% compared to the same time last year. The click-through rate has also increased to 11% up 1.3% on the previous year. Two additional EDM's were distributed to members this month regarding the Royal Adelaide Ticket offer as outlined below and Calling for Board Nominations that close on the 9<sup>th</sup> September which are not reflected in these figures.