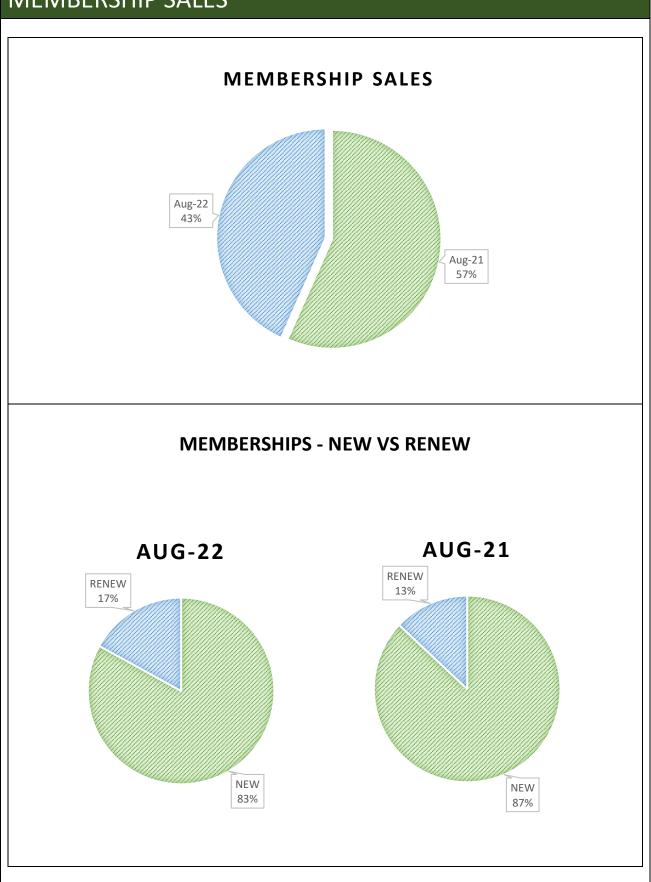

## **MEMBERSHIP SALES**

| 2022         |         | ADEDCII | IP SALFS |
|--------------|---------|---------|----------|
| <i>,,,,,</i> | N/I = N | //KFK/H |          |
|              |         |         |          |

| 54   | Total Memberships sold this month | 24 <b>Ψ</b> (vs Aug 2021)                      |
|------|-----------------------------------|------------------------------------------------|
| 45   | New Members                       |                                                |
| 9    | Renewed Members                   |                                                |
| 1    | Purchased at the market (Total)   |                                                |
| 1    | At market - New                   |                                                |
| 0    | At market – Renewed               |                                                |
| 53   | Purchased online (Total)          |                                                |
| 44   | Online – New                      |                                                |
| 9    | Online - Renewed                  |                                                |
| 3131 | Total YTD membership sales        | 31 <b>↑</b> more than 2021 & 238 <b>↑</b> 2020 |
|      |                                   | & 575 <b>↑</b> 2019                            |
| 795  | YTD – New                         | 29 <b>♦</b> (vs Aug 2021)                      |
| 2333 | YTD – Renewed                     | 33 <b>↑</b> more than 2021                     |

To date, we have sold 3,131 memberships with 54 sales this month (45 new and 9 renewed), which is 24 less than the same time last year. A total of 1 sale was made at the market, with 53 being online. It could be argued that the relocation of the market this month has negatively impacted membership sales at the

# MONTHLY BUSINESS REPORT August 2022

market, as sales in August 2021 at the market were 32 and only 6 were renewals, with online being relatively the same this year as in 2021 at 46. This is a significant, reduction, especially considering August was the 4<sup>th</sup> and final price drop for the membership year and this has been promoted actively in each newsletter throughout August and paid advertising on social media. Alternatively, the current economic climate and impact on household income could be taking effect.