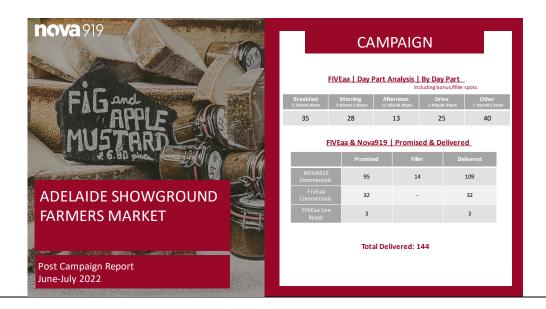

CAMPAIGN – RADIO – "Shop like a Locavore" Adverts – Nil this month.

Results received from March to May 2022 – Refer to Appendix 1 Results received from June to July 200 – Refer to Appendix 2

## CAMPAIGN - RADIO - "Shop like a Locavore" Adverts

Results received from March to May 2022

## CAMPAIGN - RADIO - "Shop like a Locavore" Adverts

Results received from June - July 2022