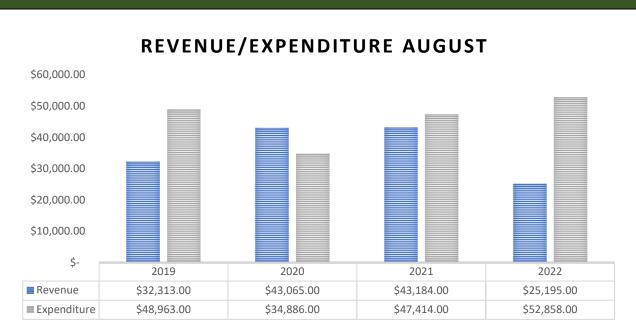

## TOTAL ASSETS/LIABILITIES AUGUST

ASFM have invoiced the RAHS in September for the agreed relocation compensation of \$16,000 +gst which will significantly compensate for site fee income loss in August.