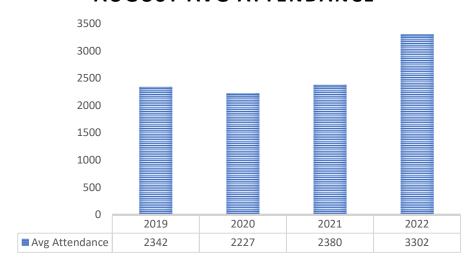

**Total No of Members** 2021/22 2022/23 131 135

Membership this Month 2021 2022 **78** 54

**Average Weekly Attendance** 2021 2022 2380 3302

**NUMBER OF WEEKS** 4

Avg No. of Stalls this Month 2021 2022 93.3 83.5

Market numbers continued to grow with a total of 13,210 attending in August at an average of 3,303 per week, compared with 2,380 in 2021 and 2,227 in 2020. Throughout August the marketing focus remained on communicating the move to Leader Street with significant effort spent in creatively executing digital content such as curated videos with stallholders, volunteers and customers and "location signage" to convey the messaging. This also included boosted event posts on socials such as Facebook, Instagram and websites developments.