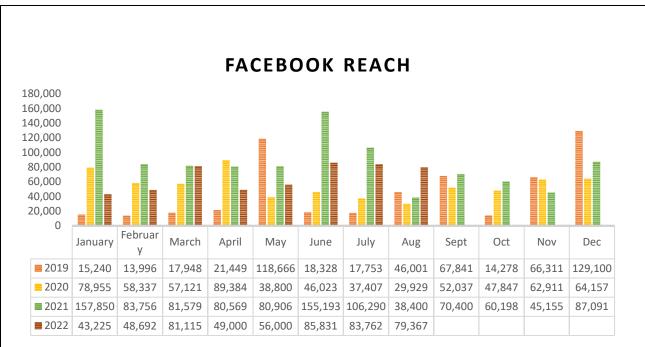

## **Facebook**

| 79,367 | Total reach this month                  | 5.2% <b>♥</b> (vs Jul) 29.4% <b>↑</b> (vs Aug 21) |
|--------|-----------------------------------------|---------------------------------------------------|
| 2,036  | Page visits                             | 4.5% <b>Ψ</b> (vs Jul)                            |
| 29,586 | Total followers                         | 4.1% <b>↑</b> Year on Year                        |
| 28,219 | Likes                                   | 182 or 32% <b>↓</b>                               |
| 192    | New followers/likes                     | 16.5% <b>Ψ</b> (vs Jul)                           |
| 9,663  | Engagement                              | 19% ♥                                             |
| 27     | Posts                                   |                                                   |
| 14     | Stories                                 |                                                   |
| 28.1%  | 1 <sup>st</sup> Top Age Range 35-44 yrs |                                                   |
| 19.8%  | 2 <sup>nd</sup> Top Age Range 45-54 yrs |                                                   |
| 17%    | 3rd Top Age Range 25-34 yrs             |                                                   |
| 82.6%  | Women                                   |                                                   |
| 17.4%  | Men                                     |                                                   |

Total Facebook followers increased by 4.1% with reach this month being slightly down by 5.2% compared with July, however up 29.4% compared with August 21. Instagram performed well across the board compared with July with reach up 19%, profile visits up 44.1%, new followers up by 1729, accounts engaged by 43.9% and impressions by 22.4%.

Reach via advertising on Facebook and Instagram were up 24%, with a total of 88,377 paid impressions for a spend of \$544.83. Boosted event posts reached over 14,850 accounts and resulted on 266 event responses for a total spend of \$110.