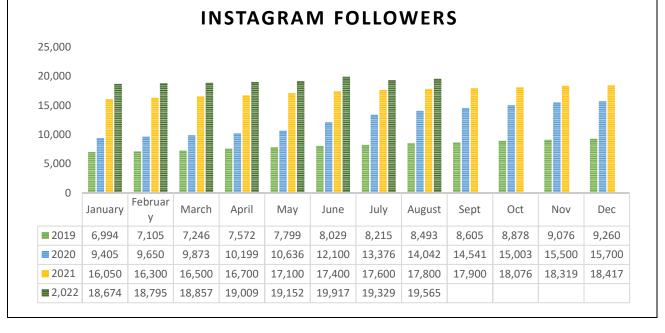

## Instagram

| 17,477  | Reach (11.7 K followers / 5,732 non-followers) | 19% <b>↑</b> (vs Jul)              |
|---------|------------------------------------------------|------------------------------------|
| 3,406   | Profile visits                                 | 44.1% <b>↑</b> (vs Jul)            |
| 19,565  | Followers                                      | 1729 <b>↑</b> (compared with 2021) |
| 394     | New followers (Growth)                         | 47 <b>↑</b> (vs Jul)               |
| 1,251   | Accounts engaged                               | 43.9 % <b>↑</b> (vs Jul)           |
| 240,522 | Impressions                                    | 22.4 % <b>↑</b> (vs Jul)           |

Total Facebook followers increased by 4.1% with reach this month being slightly down by 5.2% compared with July, however up 29.4% compared with August 21. Instagram performed well across the board compared with July with reach up 19%, profile visits up 44.1%, new followers up by 1729, accounts engaged by 43.9% and impressions by 22.4%.