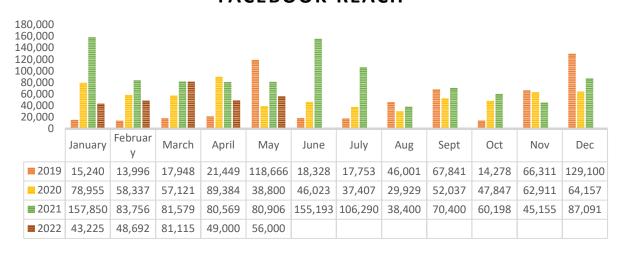

8,746



Instagram Follows 2021 2022

17,100 19,151

### **MEMBERSHIP SALES**





| SUMMARY     | May 21 | May<br>22 |
|-------------|--------|-----------|
| Memberships | 107    | 103       |

### 2022 Membership Sales

- 103 memberships sold this month, 4 less than the same time last year.
- Year to date membership sales is 3054 –
   749 new, 2305 renew
- 199 down compared to the same time last year of 3253

### **MAY 2022**



### **MAY 21**



|       | May 21 | May 22 |
|-------|--------|--------|
| NEW   | 68     | 82     |
| RENEW | 39     | 21     |

- 82 new, 21 renewed
- 44 purchased at market 31 new, 13 renew
- 59 Online 51 new, 8 renewed





### MEMBERSHIP NUMBERS 2012 - 2022 FINANCIAL



### MARKETING/COMMUNICATION





### **INSTAGRAM FOLLOWERS**



### **FACEBOOK REACH**







### **MAY CATERING FEES**





|                           | 1/05/2022                                         | 8/05/2022             | 15/05/2022                                      | 22/05/2022                                                            | 29/05/2022                                             |
|---------------------------|---------------------------------------------------|-----------------------|-------------------------------------------------|-----------------------------------------------------------------------|--------------------------------------------------------|
| Attendance                | 3509                                              | 4098                  | 2817                                            | 3426