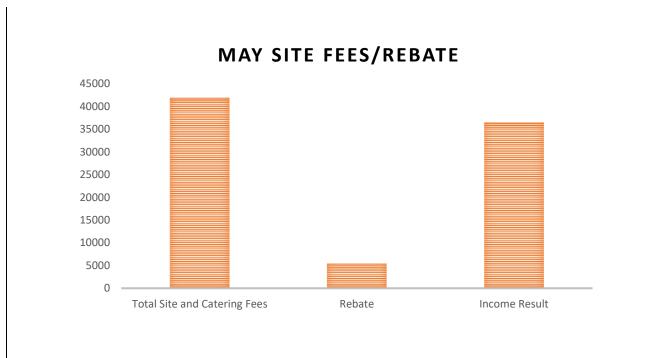

### **MAY CATERING FEES**

|                           | 1/05/2022                                         | 8/05/2022             | 15/05/2022                                      | 22/05/2022                                                            | 29/05/2022                                             |
|---------------------------|---------------------------------------------------|-----------------------|-------------------------------------------------|-----------------------------------------------------------------------|--------------------------------------------------------|
| Attendance                | 3509                                              | 4098                  | 2817                                            | 3426                                                                  | 3134                                                   |
| Compared to 2021          | 2/05/2021                                         | 9/05/2021             | 16/05/2021                                      | 23/05/2021                                                            | 30/05/2021                                             |
| Attendance                | 2979                                              | 2404                  | 2583                                            | 2366                                                                  | 2704                                                   |
| Notes                     | Gilles at the Ground,<br>Pregnancy & Baby<br>Expo | Crystal &<br>Gem Show | Bowerbird &<br>Eid<br>Multicultural<br>Festival | Comicon,<br>Gilles,<br>Marian<br>Procession,<br>Country<br>Girls Mgmt | Body, Mind<br>& Psychic<br>Expo,<br>Young Bird<br>Show |
| Weather                   | 23                                                | 19                    | 20                                              | 20                                                                    | 18                                                     |
| Number of<br>Sites        | 92                                                | 91                    | 91                                              | 88                                                                    | 91                                                     |
| Number of<br>Stallholders | 75                                                | 72                    | 75                                              | 69                                                                    | 75                                                     |
| Number of shared sites    | 2                                                 | 1                     | 2                                               | 1                                                                     | 2                                                      |
| Caterers<br>onsite        | 7                                                 | 7                     | 7                                               | 7                                                                     | 7                                                      |