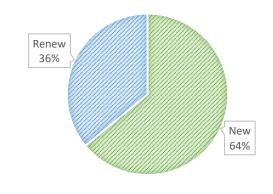

### 2022 Membership Sales

- 103 memberships sold this month, 4 less than the same time last year.
- Year to date membership sales is 3054 –
   749 new, 2305 renew
- 199 down compared to the same time last year of 3253