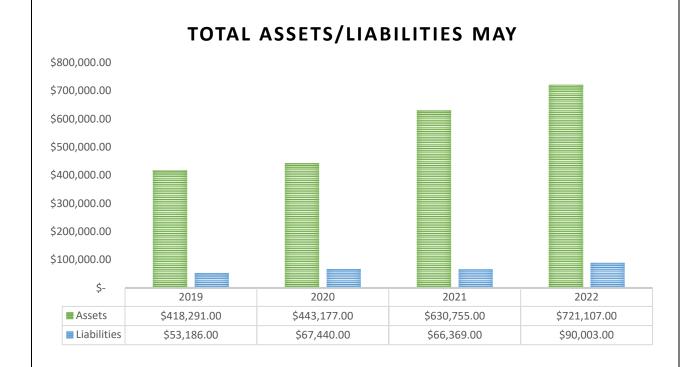

### Adelaide Showground Farmers Market As at 31 May 2022

|                                             | 31 MAY 2022 | 31 MAY 2021 | 31 MAY 2020 | 31 MAY 2019 |
|---------------------------------------------|-------------|-------------|-------------|-------------|
| Assets                                      |             |             |             |             |
| Bank                                        |             |             |             |             |
| Adel Show Farmers Market Inc                | 45,425.27   | 131,651.97  | 135,494.90  | 107,915.17  |
| Bendigo - Business Account                  | 499,833.73  | 304,467.85  | 102,295.38  | 90,667.26   |
| Cash Management Account                     | 15,258.63   | 10,803.35   | 8,490.49    | 4,192.14    |
| Petty Cash                                  | 622.66      | 1,033.90    | 834.65      | 1,120.25    |
| Total Bank                                  | 561,140.29  | 447,957.07  | 247,115.42  | 203,894.82  |
| Current Assets                              |             |             |             |             |
| Clearing - Cash                             | 97.95       | 68.15       | 274.90      | 873.45      |
| Clearing - EFT                              | (0.88)      | -           | -           | (706.26)    |
| Inventory                                   | 10,050.29   | 21,012.09   | 11,795.53   | 11,929.13   |
| Money In (Kounta)                           | (372.00)    | (510.00)    | (8,109.50)  | (5,067.10)  |
| Trade Debtors                               | 10,926.34   | 2,407.44    | 10,032.03   | 843.35      |
| Unrealised gain/loss on investments         | -           | -           | 2,107.66    | 11,787.66   |
| Workcover receivable                        | 37.95       | -           | -           |             |
| Total Current Assets                        | 20,739.65   | 22,977.68   | 16,100.62   | 19,660.23   |
| Fixed Assets                                |             |             |             |             |
| Computer Equipment                          | 29,166.14   | 29,166.14   | 60,404.14   | 60,404.14   |
| Computer Equipment Dep                      | (22,723.90) | (20,576.49) | (48,952.10) | (44,118.03) |
| Fence Amortisation                          | -           | (3,548.10)  | (3,489.93)  | (2,780.07)  |
| Fencing                                     | -           | 7,097.00    | 7,097.00    | 7,097.00    |
| Furniture & Fixtures Accum Dep              | (27,634.25) | (24,184.78) | (30,600.59) | (27,015.78) |
| Furniture & Fixtures at Cost                | 48,043.37   | 44,279.73   | 54,187.73   | 54,187.73   |
| Outdoor Seating - Private Funding           | 9,277.38    | 9,277.38    | 9,277.38    |             |
| Outdoor Seating - Private Funding Accum Dep | (3,780.07)  | (2,405.74)  | (708.68)    |             |
| Shipping Container                          | 3,165.00    | 3,165.00    | 3,165.00    | 3,165.00    |
| Shipping Container Dep                      | (1,218.31)  | (901.81)    | (585.38)    | (268.81)    |
| Signs and Banners                           | 10,040.00   | 20,233.00   | 47,017.00   | 47,017.00   |
| Signs and Banners Dep                       | (9,608.48)  | (16,513.17) | (41,814.56) | (38,148.15) |
| Total Fixed Assets                          | 34,726.88   | 45,088.16   | 54,997.01   | 59,540.03   |
| Non-current Assets                          |             |             |             |             |
| Amortisation on Website Development         | (30,696.00) | (20,464.00) | (10,232.00) | -           |
| SPDR 200 Fund ETF Units                     | 84,036.34   | 84,036.34   | 84,036.34   | 84,036.34   |
| Website Development                         | 51,160.00   | 51,160.00   | 51,160.00   | 51,160.00   |
| Total Non-current Assets                    | 104,500.34  | 114,732.34  | 124,964.34  | 135,196.34  |
| Total Assets                                | 721,107.16  | 630,755.25  | 443,177.39  | 418,291.42  |
| Liabilities                                 |             |             |             |             |
| Current Liabilities                         |             |             |             |             |
| ATO Integrated Client Account               | -           | -           | 9,872.00    | -           |
| GST                                         | 2,891.09    | 2,740.94    | 4,808.39    | 16,552.55   |

|                                                                                                 | 31 MAY 2022                                                   | 31 MAY 2021                              | 31 MAY 2020                              | 31 MAY 2019                                    |
|-------------------------------------------------------------------------------------------------|---------------------------------------------------------------|------------------------------------------|------------------------------------------|------------------------------------------------|
| PAYG Withholding Payable                                                                        | 5,633.53                                                      | 4,063.53                                 | 4,211.53                                 | 12,660.53                                      |
| Rounding                                                                                        | (8.31)                                                        | (15.42)                                  | (6.14)                                   | (3.45)                                         |
| Superannuation Payable                                                                          | 4,607.29                                                      | 3,909.03                                 | 3,745.84                                 | 3,943.49                                       |
| Till variance (Kounta)                                                                          | -                                                             | -                                        | -                                        | 719.64                                         |
| Trade Creditors                                                                                 | 41,421.47                                                     | 23,324.26                                | 16,492.67                                | 5,862.57                                       |
| Wages Payable                                                                                   | (1,379.24)                                                    | 0.01                                     | 348.06                                   | 347.96                                         |
| Total Current Liabilities                                                                       | 53,165.83                                                     | 34,022.35                                | 39,472.35                                | 40,083.29                                      |
| Prepayments Provision for Annual Leave Suspense Total Non-current Liabilities Total Liabilities | (1,078.38)<br>36,370.92<br>1,545.60<br>36,838.14<br>90,003.97 | 32,346.81<br>-<br>32,346.81<br>66,369.16 | 27,967.79<br>-<br>27,967.79<br>67,440.14 | 13,153.57<br>(50.00)<br>13,103.57<br>53,186.86 |
| et Assets                                                                                       | 631,103.19                                                    | 564,386.09                               | 375,737.25                               | 365,104.56                                     |
| quity                                                                                           |                                                               |                                          |                                          |                                                |
| Current Year Earnings                                                                           | 90,139.38                                                     | 196,068.49                               | 21,569.60                                | (44,906.05)                                    |
| Retained Earnings                                                                               | 540,963.81                                                    | 368,317.60                               | 354,167.65                               | 410,010.61                                     |
| Total Equity                                                                                    | 631,103.19                                                    | 564,386.09                               | 375,737.25                               | 365,104.56                                     |