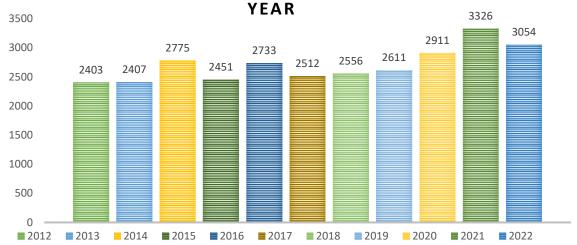

### MEMBERSHIP NUMBERS 2012 - 2022 FINANCIAL

### 2022 Membership Sales

- 103 memberships sold this month, 4 less than the same time last year.
- Year to date membership sales is 3054 –
   749 new, 2305 renew
- 199 down compared to the same time last year of 3253