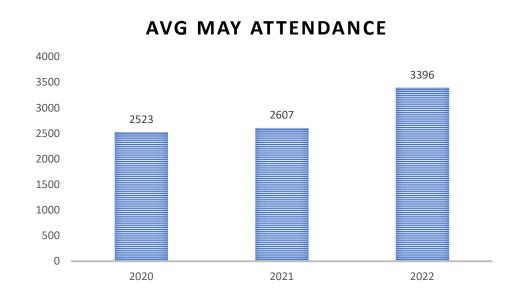

Total No of Members 2020/21 2021/22

Membership this Month
2021 2022

Average Weekly Attendance 2021 2022

3253

3054

107 103

2607 3396

NUMBER OF WEEKS

| Average attendance for the month | July | August | September | October | November | December | January | February | March | April | May  |      | Average<br>YTD v Full<br>Year |
|----------------------------------|------|--------|-----------|---------|----------|----------|---------|----------|-------|-------|------|------|-------------------------------|
| 2021-2022                        | 2449 | 2381   | 2384      | 2536    | 2154     | 2015     | 2119    | 2593     | 2289  | 3215  | 3396 |      |                               |
| 2020-2021                        | 2384 | 2227   | 2392      | 2116    | 2189     | 1842     | 2154    | 2525     | 2480  | 2446  | 2607 | 2449 | 2318                          |
| 2019-2020                        | 2539 | 2342   | 2613      | 2929    | 3408     | 2656     | 2884    | 2628     | 3010  | 2354  | 2523 | 2744 | 2719                          |
| 2018-2019                        | 3059 | 2641   | 2972      | 2918    | 2716     | 2745     | 2589    | 3308     | 2904  | 2908  | 2672 | 2291 | 2810                          |
| 2017-2018                        | 3068 | 3274   | 3010      | 2992    | 3227     | 2463     | 3647    | 3446     | 2854  | 3037  | 2635 | 3125 | 3043                          |