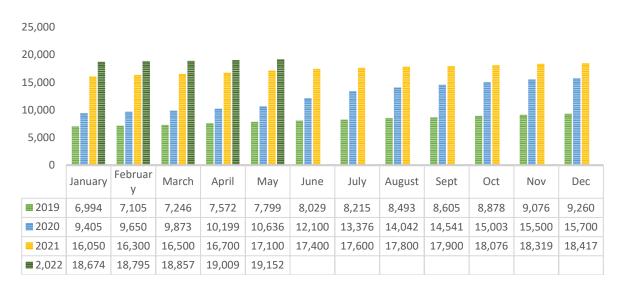

5

Avg No. of Stalls this Month 2021 2022

Google Analytics

93.2 90.6

2021 2022 **15,727 21,828** (106.7%)

Total Direct mail List 2021 2022

7,468 7,603

Facebook Follows 2021 2022

27,701 28,746

Instagram Follows 2021 2022

17,100 19,151