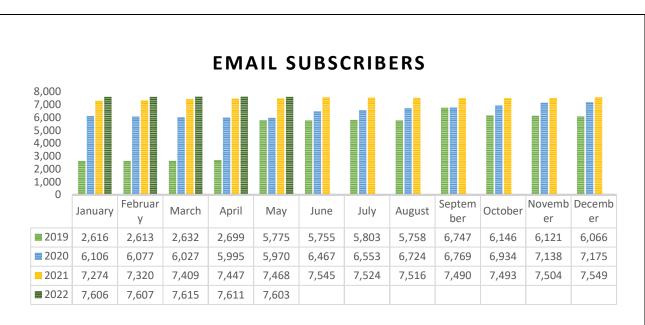

5

Avg No. of Stalls this Month 2021 2022

Google Analytics

93.2 90.6

2021 2022 **15,727 21,828** (106.7%)

Total Direct mail List 2021 2022

7,468 7,603

Facebook Follows 2021 2022