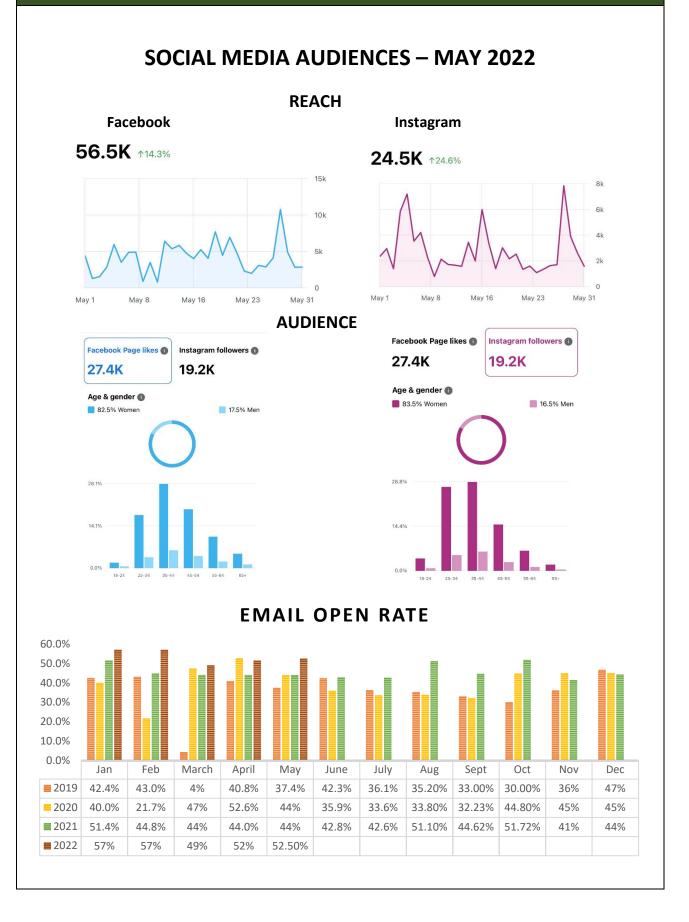

5

Avg No. of Stalls this Month 2021 2022

Google Analytics

93.2 90.6

2021 2022 **15,727 21,828** (106.7%)

Total Direct mail List 2021 2022

7,468 7,603

Facebook Follows 2021 2022

27,701 28,746

Instagram Follows 2021 2022

17,100 19,151

### **INSTAGRAM FOLLOWERS**

### **FACEBOOK REACH**