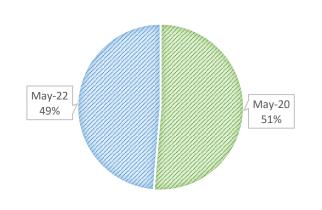

Total No of Members 2020/21 2021/22

Membership this Month
2021 2022

Average Weekly Attendance 2021 2022

3253

3054

107 103

2607 3396

NUMBER OF WEEKS

### **MEMBERSHIP SALES**

| SUMMARY     | May 21 | May<br>22 |
|-------------|--------|-----------|
| Memberships | 107    | 103       |

### 2022 Membership Sales

- 103 memberships sold this month, 4 less than the same time last year.
- Year to date membership sales is 3054 –
   749 new, 2305 renew
- 199 down compared to the same time last year of 3253