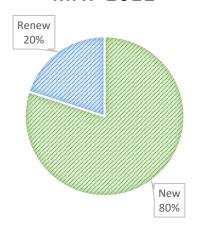

### 2022 Membership Sales

- 103 memberships sold this month, 4 less than the same time last year.
- Year to date membership sales is 3054 –
   749 new, 2305 renew
- 199 down compared to the same time last year of 3253

### **MAY 21**

|       | May 21 | May 22 |
|-------|--------|--------|
| NEW   | 68     | 82     |
| RENEW | 39     | 21     |

- 82 new, 21 renewed
- 44 purchased at market 31 new, 13 renew
- 59 Online 51 new, 8 renewed