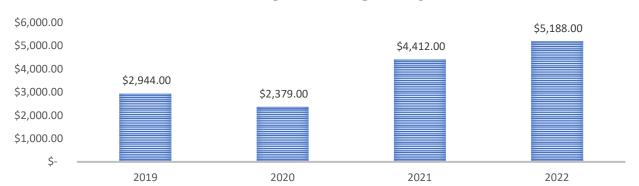

### **MAY CATERING FEES**

|                           | 1/05/2022                                         | 8/05/2022             | 15/05/2022                                      | 22/05/2022                                                            | 29/05/2022                                             |
|---------------------------|---------------------------------------------------|-----------------------|-------------------------------------------------|-----------------------------------------------------------------------|--------------------------------------------------------|
| Attendance                | 3509                                              | 4098                  | 2817                                            | 3426                                                                  | 3134                                                   |
| Compared to 2021          | 2/05/2021                                         | 9/05/2021             | 16/05/2021                                      | 23/05/2021                                                            | 30/05/2021                                             |
| Attendance                | 2979                                              | 2404                  | 2583                                            | 2366                                                                  | 2704                                                   |
| Notes                     | Gilles at the Ground,<br>Pregnancy & Baby<br>Expo | Crystal &<br>Gem Show | Bowerbird &<br>Eid<br>Multicultural<br>Festival | Comicon,<br>Gilles,<br>Marian<br>Procession,<br>Country<br>Girls Mgmt | Body, Mind<br>& Psychic<br>Expo,<br>Young Bird<br>Show |
| Weather                   | 23                                                | 19                    | 20                                              | 20                                                                    | 18                                                     |
| Number of<br>Sites        | 92                                                | 91                    | 91                                              | 88                                                                    | 91                                                     |
| Number of<br>Stallholders | 75                                                | 72                    | 75                                              | 69                                                                    | 75                                                     |
| Number of shared sites    | 2                                                 | 1                     | 2                                               | 1                                                                     | 2                                                      |
| Caterers<br>onsite        | 7                                                 | 7                     | 7                                               | 7                                                                     | 7                                                      |