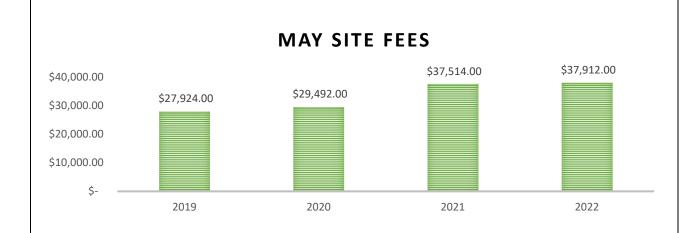

### **MAY CATERING FEES**

|                           | 1/05/2022                                         | 8/05/2022             | 15/05/2022                                      | 22/05/2022                                                            | 29/05/2022                                             |
|---------------------------|---------------------------------------------------|-----------------------|-------------------------------------------------|-----------------------------------------------------------------------|--------------------------------------------------------|
| Attendance                | 3509                                              | 4098                  | 2817                                            | 3426                                                                  | 3134                                                   |
| Compared to 2021          | 2/05/2021                                         | 9/05/2021             | 16/05/2021                                      | 23/05/2021                                                            | 30/05/2021                                             |
| Attendance                | 2979                                              | 2404                  | 2583                                            | 2366                                                                  | 2704                                                   |
| Notes                     | Gilles at the Ground,<br>Pregnancy & Baby<br>Expo | Crystal &<br>Gem Show | Bowerbird &<br>Eid<br>Multicultural<br>Festival | Comicon,<br>Gilles,<br>Marian<br>Procession,<br>Country<br>Girls Mgmt | Body, Mind<br>& Psychic<br>Expo,<br>Young Bird<br>Show |
| Weather                   | 23                                                | 19                    | 20                                              | 20                                                                    | 18                                                     |
| Number of<br>Sites        | 92                                                | 91                    | 91                                              | 88                                                                    | 91                                                     |
| Number of<br>Stallholders | 75                                                | 72                    | 75                                              | 69                                                                    | 75                                                     |
| Number of shared sites    | 2                                                 | 1                     | 2                                               | 1                                                                     | 2                                                      |
| Caterers<br>onsite        | 7                                                 | 7                     | 7                                               | 7                                                                     | 7                                                      |