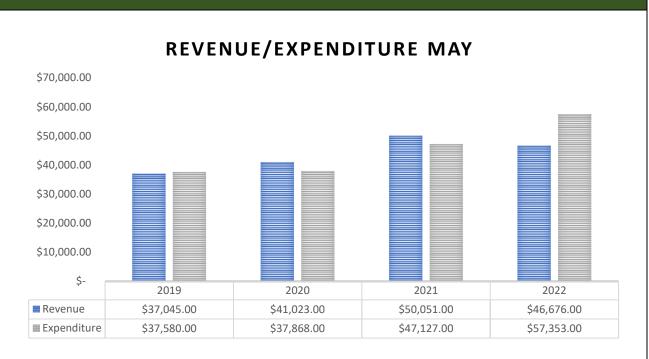

Expenses appear higher in May 2022 however this month included three pay cycles.

## Adelaide Showground Farmers Market For the month ended 31 May 2022

| Account                               | Apr 2022           | Apr 2021<br>Budget | May 2022         | May 2021<br>Budget | YTD 2021/22           | 2021/22 YTD<br>Budget | YTD 2020/21<br>Actuals | 2021/22<br>Budget     |
|---------------------------------------|--------------------|--------------------|------------------|--------------------|-----------------------|-----------------------|------------------------|-----------------------|
| Trading Income                        |                    |                    |                  |                    |                       |                       |                        |                       |
| Bag Revenue                           | 500.89             | 416.00             | 749.07           | 416.00             | 4,866.58              | 4,576.00              | 5,088.07               | 5,000.00              |
| Car Park Card Revenue                 | 822.72             | 1,300.00           | 713.63           | 780.00             | 37,977.01             | 30,420.00             | 28,200.42              | 30,800.00             |
| Catering Rental Income                | 5,314.53           | 5,700.00           | 5,188.04         | 5,000.00           | 51,843.12             | 51,600.00             | 52,397.35              | 56,000.00             |
| Donations                             | 0.00               | 0.00               | 0.00             | 0.00               | 0.00                  | 0.00                  | 159.59                 | 0.00                  |
| Membership Income                     | 5,988.10           | 7,500.00           | 6,267.43         | 6,600.00           | 199,195.08            | 207,115.00            | 195,183.33             | 211,115.00            |
| Merchandise Sales                     | 456.46             | 120.00             | 514.18           | 150.00             | 3,127.00              | 900.00                | 903.67                 | 1,000.00              |
| Miscellaneous Revenue                 | 0.00               | 0.00               | 0.00             | 0.00               | 0.00                  | 0.00                  | 9.11                   | 0.00                  |
| Power Fees                            | 2,420.22           | 2,700.00           | 2,164.83         | 2,300.00           | 24,949.15             | 24,100.00             | 25,189.39              | 27,000.00             |
| Private Funding                       | 0.00               | 0.00               | 0.00             | 0.00               | 245.44                | 0.00                  | 972.62                 | 0.00                  |
| Site Rent Income                      | 43,666.02          | 46,100.00          | 37,912.65        | 40,000.00          | 429,404.04            | 412,900.00            | 411,887.95             | 451,900.00            |
| Sponsorship income                    | 0.00               | 250.00             | 750.00           | 0.00               | 2,250.00              | 2,500.00              | 1,500.00               | 2,500.00              |
| RAHS Subsidy                          | 0.00               | 0.00               | 0.00             | 0.00               | 8,000.00              | 16,000.00             | 0.00                   | 16,000.00             |
| Total Trading Income                  | 59,168.94          | 64,086.00          | 54,259.83        | 55,246.00          | 761,857.42            | 750,111.00            | 721,491.50             | 801,315.00            |
| COGS - Bags<br>COGS - Car park costs  | 288.88<br>1,850.00 | 312.00<br>1,200.00 | 465.94<br>695.45 | 312.00<br>600.00   | 2,972.95<br>31,131.81 | 3,432.00<br>28,145.00 | 3,254.70<br>27,442.01  | 3,750.00<br>28,500.00 |
|                                       |                    |                    |                  |                    |                       |                       | ,                      |                       |
| COGS - Merchandise Costs              | 449.10             | 28.00              | 517.85           | 38.00              | 3,407.50              | 224.00                | 756.30                 | 250.00                |
| Freight                               | 0.00               | 25.00              | 0.00             | 25.00              | 0.00                  | 275.00                | 215.44                 | 300.00                |
| Membership Costs                      | 384.15             | 240.00             | 464.85           | 211.00             | 7,168.61              | 6,627.00              | 6,486.19               | 6,755.00              |
| COGS - Stallholder Rebates            | 7,234.23           | 0.00               | 5,438.75         | 0.00               | 23,527.53             | 0.00                  | 0.00                   | 0.00                  |
| Total Cost of Sales                   | 10,206.36          | 1,805.00           | 7,582.84         | 1,186.00           | 68,208.40             | 38,703.00             | 38,154.64              | 39,555.00             |
| Gross Profit                          | 48,962.58          | 62,281.00          | 46,676.99        | 54,060.00          | 693,649.02            | 711,408.00            | 683,336.86             | 761,760.00            |
| Events                                |                    |                    |                  |                    |                       |                       |                        |                       |
| Event Income                          |                    |                    |                  |                    |                       |                       |                        |                       |
| Event Income - Orphanage Market       | 0.00               | 0.00               | 0.00             | 0.00               | 0.00                  | 2,700.00              | 0.00                   | 2,700.00              |
| Event Income - Covid 19               | 0.00               | 0.00               | 0.00             | 0.00               | 3,000.00              | 0.00                  | 0.00                   | 0.00                  |
| Total Event Income                    | 0.00               | 0.00               | 0.00             | 0.00               | 3,000.00              | 2,700.00              | 0.00                   | 2,700.00              |
| Event Expenses                        |                    |                    |                  |                    |                       |                       |                        |                       |
| Event Expenditure - Tasting Australia | 0.00               | 0.00               | 0.00             | 0.00               | 0.00                  | 0.00                  | (225.14)               | 0.00                  |
| Event Expenditure - Orphanage Market  | 0.00               | 0.00               | 0.00             | 0.00               | 0.00                  | (6,500.00)            | 0.00                   | (6,500.00             |
| Event expenses - COVID-19             | (205.79)           | 0.00               | 0.00             | 0.00               | (7,722.48)            | (3,000.00)            | (3,711.35)             | (3,000.00             |
| Total Event Expenses                  | (205.79)           | 0.00               | 0.00             | 0.00               | (7,722.48)            | (9,500.00)            | (3,936.49)             | (9,500.00)            |

| Gross Profit (Loss) on Event                                                   | (205.79) | 0.00     | 0.00     | 0.00     | (4,722.48)  | (6,800.00) | (3,936.49) | (6,800.00) |
|--------------------------------------------------------------------------------|----------|----------|----------|----------|-------------|------------|------------|------------|
| Grant Funding                                                                  |          |          |          |          |             |            |            |            |
| Grant Income                                                                   |          |          |          |          |             |            |            |            |
| Grant Funding - City of Unley                                                  | 0.00     | 0.00     | 4,000.00 | 0.00     | 4,000.00    | 0.00       | 3,420.00   | 0.00       |
| Total Grant Income                                                             | 0.00     | 0.00     | 4,000.00 | 0.00     | 4,000.00    | 0.00       | 3,420.00   | 0.00       |
| Grant Expenses                                                                 |          |          | •        |          | ,           |            | •          |            |
| Grant expenditure - City of Unley                                              | 0.00     | 0.00     | 0.00     | 0.00     | 0.00        | 0.00       | (2,464.00) | 0.00       |
| Total Grant Expenses                                                           | 0.00     | 0.00     | 0.00     | 0.00     | 0.00        | 0.00       | (2,464.00) | 0.00       |
| Gross Profit (Loss) on Grant Funding                                           | 0.00     | 0.00     | 4,000.00 | 0.00     | 4,000.00    | 0.00       | 956.00     | 0.00       |
| Other Income                                                                   |          |          |          |          |             |            |            |            |
| Distributions Received                                                         | 1,150.55 | 0.00     | 0.00     | 0.00     | 3,586.37    | 0.00       | 2,126.49   | 0.00       |
| Portfolio Gain / Loss                                                          | 0.00     | 0.00     | 0.00     | 0.00     | (24,428.00) | 0.00       | (3,451.66) | 0.00       |
| ATO - Cashflow Boost Payments                                                  | 0.00     | 0.00     | 0.00     | 0.00     | 0.00        | 0.00       | 34,056.00  | 0.00       |
| Total Other Income                                                             | 1,150.55 | 0.00     | 0.00     | 0.00     | (20,841.63) | 0.00       | 32,730.83  | 0.00       |
| Operating Expenses                                                             |          |          |          |          |             |            |            |            |
| Accounting                                                                     |          |          |          |          |             |            |            |            |
| Accounting and Legal Fees                                                      | 0.00     | 400.00   | 0.00     | 400.00   | 6,760.00    | 7,200.00   | 9,090.00   | 8,600.00   |
| Audit Fees                                                                     | 0.00     | 0.00     | 0.00     | 0.00     | 3,800.00    | 6,000.00   | 2,500.00   | 6,000.00   |
| Total Accounting                                                               | 0.00     | 400.00   | 0.00     | 400.00   | 10,560.00   | 13,200.00  | 11,590.00  | 14,600.00  |
| Marketing Advertising and Marketing - Above line                               | 4,815.81 | 4,500.00 | 1,240.99 | 4,500.00 | 37,054.43   | 49,500.00  | 18,215.11  | 54,000.00  |
| Advertising and Marketing - Above line  Advertising and Marketing - Below line | 1,174.64 | 500.00   | 2,359.30 | 500.00   | 6,813.69    | 5,500.00   | 3,888.07   | 6,000.00   |
| Total Marketing                                                                | 5,990.45 | 5,000.00 | 3,600.29 | 5,000.00 | 43,868.12   | 55,000.00  | 22,103.18  | 60,000.00  |
| Bank Charges                                                                   | 296.36   | 506.00   | 291.32   | 350.00   | 7,458.89    | 8,066.00   | 6,983.89   | 8,446.00   |
| Car Park Reimbursement                                                         | 0.00     | 0.00     | 0.00     | 0.00     | 0.00        | 0.00       | 22.73      | 0.00       |
| Cleaning Expense                                                               | 78.20    | 0.00     | 0.00     | 0.00     | 78.20       | 800.00     | 0.00       | 800.00     |
| Committee Expenses                                                             | 0.00     | 375.00   | 91.50    | 375.00   | 4,865.71    | 4,125.00   | 4,672.72   | 4,500.00   |
| Computer Consultant Fees                                                       | 42.50    | 100.00   | 0.00     | 100.00   | 2,152.50    | 1,100.00   | 823.75     | 1,200.00   |
| Dues & Subscriptions                                                           | 849.67   | 150.00   | 321.88   | 220.00   | 3,785.16    | 2,300.00   | 2,222.94   | 3,000.00   |
| Electricity                                                                    | 0.00     | 1,500.00 | 0.00     | 1,500.00 | 13,857.16   | 16,500.00  | 15,424.53  | 18,000.00  |
| Equipment Expense/Hire                                                         | 0.00     | 5.00     | 0.00     | 5.00     | 108.70      | 55.00      | 55.00      | 60.00      |
| Insurance                                                                      | 539.22   | 0.00     | 539.22   | 0.00     | 5,860.37    | 0.00       | 5,618.09   | 8,300.00   |
| IT Upgrade Expense                                                             | 0.00     | 0.00     | 0.00     | 0.00     | 0.00        | 0.00       | 414.18     | 0.00       |
| Kids Club Activity Programme                                                   | 1,647.14 | 500.00   | 327.27   | 500.00   | 3,908.40    | 5,500.00   | 902.48     | 6,000.00   |
| Kitchen Supplies                                                               | 0.00     | 333.00   | 0.00     | 333.00   | 34.58       | 3,663.00   | 97.26      | 4,000.00   |
| Maintenance                                                                    | 732.50   | 2,000.00 | 0.00     | 450.00   | 4,586.36    | 10,785.00  | 12,439.39  | 11,500.00  |
| Membership Card Purchase                                                       | 0.00     | 0.00     | 0.00     | 0.00     | 609.10      | 400.00     | 354.55     | 400.00     |
| Minor Equipment                                                                | 0.00     | 185.00   | 93.64    | 185.00   | 670.05      | 2,035.00   | 377.99     | 2,220.00   |
| Money Out (Kounta)                                                             | 0.00     | 0.00     | 30.00    | 0.00     | 372.00      | 0.00       | 516.00     | 0.00       |
| Office Supplies                                                                | 251.94   | 200.00   | 219.69   | 200.00   | 2,331.87    | 2,200.00   | 1,979.00   | 2,400.00   |
| Other Consulting Fees                                                          | 0.00     | 0.00     | 0.00     | 0.00     | 0.00        | 300.00     | 0.00       | 300.00     |

| Net Profit               | (913.74)  | 5,479.00  | (8,008.21) | (9,111.00) | 99,362.17  | 51,012.00  | 209,927.14 | 36,034.00  |
|--------------------------|-----------|-----------|------------|------------|------------|------------|------------|------------|
| Total Operating Expenses | 51,026.87 | 56,802.00 | 54,685.20  | 63,171.00  | 573,445.22 | 660,396.00 | 506,140.55 | 725,726.00 |
| Car Park Subsidy         | 0.00      | 1,000.00  | 0.00       | 1,000.00   | 0.00       | 11,000.00  | 0.00       | 12,000.00  |
| Waste Management         | 318.16    | 500.00    | 37.66      | 500.00     | 4,530.76   | 5,500.00   | 0.00       | 6,000.00   |
| Workcover Levy           | 218.50    | 232.00    | 218.50     | 295.00     | 1,710.05   | 2,728.00   | 1,838.85   | 2,960.00   |
| Wages & Salaries         | 19,856.41 | 23,198.00 | 28,096.13  | 29,591.00  | 228,332.82 | 273,232.00 | 242,642.83 | 296,000.00 |
| Volunteer Expenses       | 152.97    | 416.00    | 135.00     | 416.00     | 2,090.58   | 4,576.00   | 1,717.10   | 5,000.00   |
| Uniforms                 | 0.00      | 0.00      | 0.00       | 0.00       | 0.00       | 1,800.00   | 0.00       | 1,800.00   |
| Travel & Entertainment   | 0.00      | 100.00    | 0.00       | 100.00     | 258.57     | 1,100.00   | 380.62     | 1,200.00   |
| Telephone                | 258.99    | 475.00    | 203.90     | 475.00     | 4,350.94   | 5,225.00   | 4,061.12   | 5,700.00   |
| Superannuation           | 1,825.04  | 2,321.00  | 2,782.25   | 2,950.00   | 21,423.13  | 27,320.00  | 22,472.50  | 29,600.00  |
| Sundry Expenditure       | 0.00      | 0.00      | 0.00       | 0.00       | 0.00       | 0.00       | 90.00      | 0.00       |
| Staff Training           | 468.18    | 0.00      | 0.00       | 0.00       | 513.63     | 3,000.00   | 442.15     | 3,000.00   |
| Staff Amenities          | 28.14     | 106.00    | 32.14      | 106.00     | 388.24     | 1,166.00   | 876.66     | 1,280.00   |
| Software Licence Fees    | 385.45    | 600.00    | 385.45     | 550.00     | 4,334.39   | 5,300.00   | 4,648.06   | 5,800.00   |
| Site Licence Fees Rent   | 14,350.00 | 14,250.00 | 14,350.00  | 14,250.00  | 170,100.00 | 156,750.00 | 119,000.00 | 171,000.00 |
| Site Equipment Hire      | 1,112.78  | 600.00    | 967.64     | 900.00     | 12,535.79  | 17,600.00  | 5,949.20   | 18,600.00  |
| Site Consumables         | 82.64     | 130.00    | 159.86     | 600.00     | 969.61     | 1,170.00   | 873.00     | 1,200.00   |
| Site Attendant's Fee     | 1,440.00  | 1,600.00  | 1,800.00   | 1,800.00   | 16,080.00  | 15,040.00  | 13,840.00  | 17,000.00  |
| Recruitment Expenses     | 0.00      | 0.00      | 0.00       | 0.00       | 570.00     | 1,600.00   | 0.00       | 1,600.00   |
| Realised Currency Gains  | 1.63      | 0.00      | 1.86       | 0.00       | 49.54      | 0.00       | 19.87      | 0.00       |
| Private funding expenses | 0.00      | 0.00      | 0.00       | 0.00       | 0.00       | 0.00       | 500.00     | 0.00       |
| Postage & Shipping       | 100.00    | 20.00     | 0.00       | 20.00      | 100.00     | 260.00     | 190.91     | 260.00     |