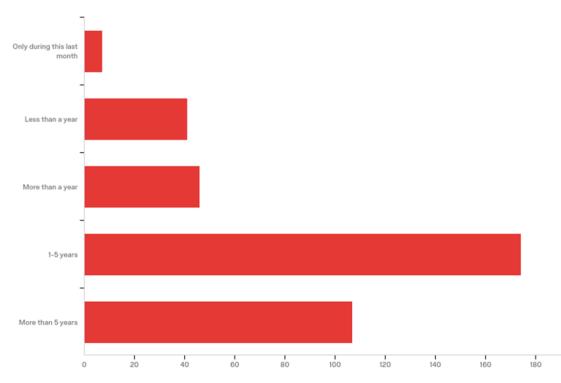

### **CUSTOMER SURVEY**

It's time to conduct a survey of our customers to get their feedback on a number of things. Apart from things that management would like feedback on, I would ask the committee to give direction on any specific areas of input they would like to have for decision making. I have attached the 2017 survey results for your reference. We have conducted a number of smaller point specific surveys since 2017 on

subjects such as Summer Trading Times, Venue Location etc but not a full scale survey as recommended now.