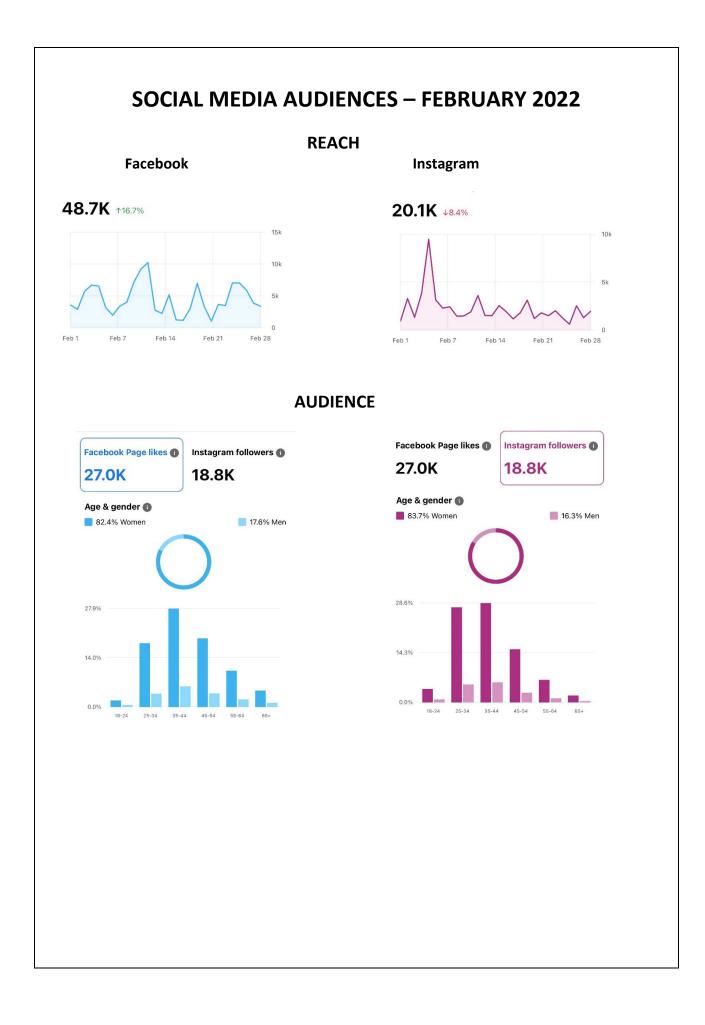

## **INSTAGRAM FOLLOWERS**

Across our digital platforms we have seen steady growth in Facebook followers having increase by 19.2% compared to the same time last year; and Instagram followers grew BY 257. Facebook engagement also grew this month by 35%.

Google Analytics showed an increase of 33% or 20,401 views of the business profile this month which demonstrates the continue focus on post and uploading of new imagery is having some impact.

#### Digital Postings (Facebook/Instagram/Google My Biz)

- Facebook reach was up by 32% and engagement by 35%
- Facebook paid reach was up 75% and reached 23,709 people

- Instagram followers grew by 409 or 59.1%
- 34 Facebook Posts
- 32 Instagram Posts.
- 17 Google My Business posts
- Google Analytics growth remained steady over the past quarter, year on year figures in February showed an increase of 32.9% with 20,410 viewing the business profile.