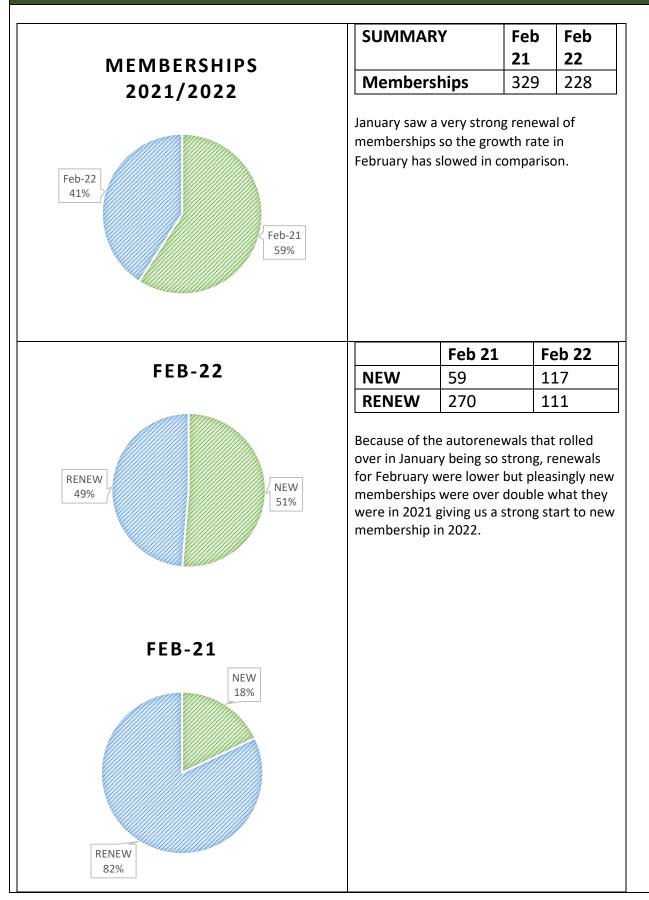

#### **MEMBERSHIP COMMENTARY**

Membership sales significantly slowed this month with 228 sold in February, 92 less than at the same time last year. This is following a successful January where sales were up by 132. Our focus remained on promoting membership via the newsletter and social platforms including Google posts. Although the overall number for February was down, the year to date figures for membership sales were positive with 2600 sold to date compared with 2574 at the same time last year.

#### 2022 Membership Sales

- 228 memberships sold in February, 92 less than at the same time last year.
- 80 new, 45 renewed at the market
- 37 new, 66 renewed online.
- Year to date membership sales is 2600 compared with 2574 at the same time last year 2190 renew, 410 new