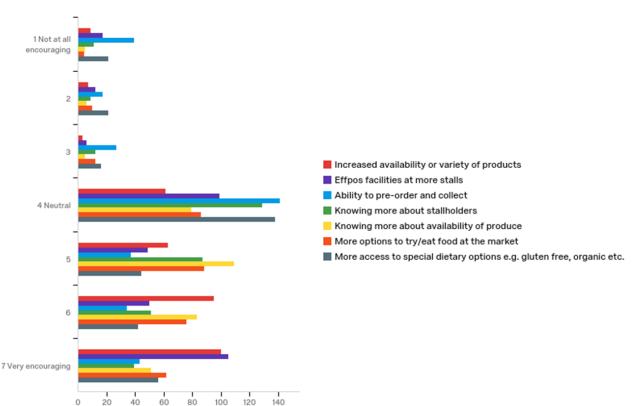

### **CUSTOMER SURVEY**

It's time to conduct a survey of our customers to get their feedback on a number of things. Apart from things that management would like feedback on, I would ask the committee to give direction on any specific areas of input they would like to have for decision making. I have attached the 2017 survey results for your reference. We have conducted a number of smaller point specific surveys since 2017 on

subjects such as Summer Trading Times, Venue Location etc but not a full scale survey as recommended now.