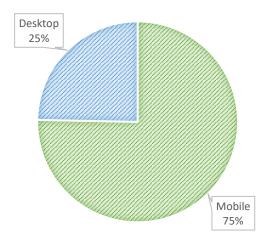

## MARKETING/COMMUNICATION

Some advertising on Facebook and Instagram are still active however paid reach was up 75% and 23,709 people in February. It is evident that advertising on Facebook does help achieve a greater result with regular posting and overall engagement. It is certainly more challenging to grow purely organically on Facebook without supported advertising or boosting posts.