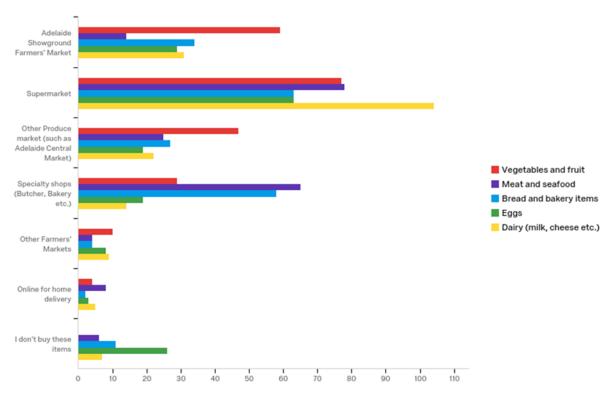

### **CUSTOMER SURVEY**

It's time to conduct a survey of our customers to get their feedback on a number of things. Apart from things that management would like feedback on, I would ask the committee to give direction on any specific areas of input they would like to have for decision making. I have attached the 2017 survey results for your reference. We have conducted a number of smaller point specific surveys since 2017 on

subjects such as Summer Trading Times, Venue Location etc but not a full scale survey as recommended now.