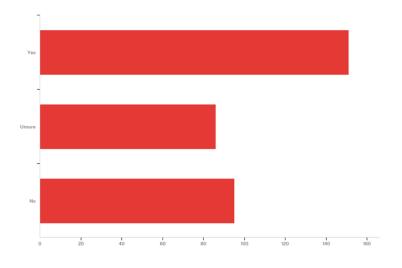

### **CUSTOMER SURVEY**

It's time to conduct a survey of our customers to get their feedback on a number of things. Apart from things that management would like feedback on, I would ask the committee to give direction on any specific areas of input they would like to have for decision making. I have attached the 2017 survey results for your reference. We have conducted a number of smaller point specific surveys since 2017 on

subjects such as Summer Trading Times, Venue Location etc but not a full scale survey as recommended now.