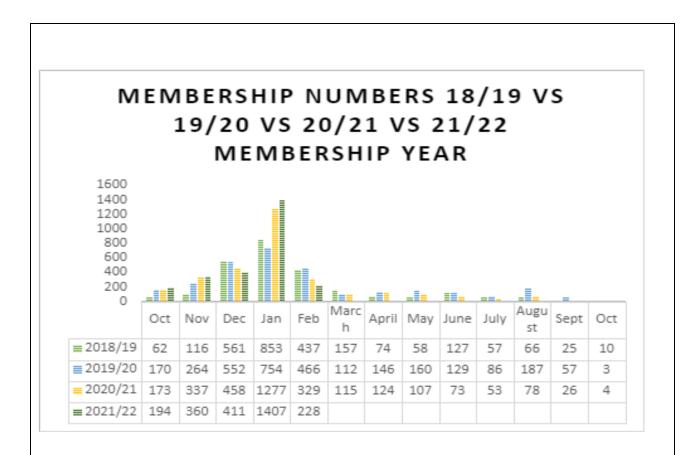

## MEMBERSHIP SALES

| 2020/21 Membership Year Oct 20 – October 21 |
|---------------------------------------------|
|---------------------------------------------|

|                    | Purch | nased at | market |     | Online |       | Conc | ession* |     | Total |       | Р    | revious Ye | ars  |
|--------------------|-------|----------|--------|-----|--------|-------|------|---------|-----|-------|-------|------|------------|------|
|                    | New   | Renew    | Total  | New | Renew  | Total | New  | Renew   | New | Renew | Total | 2020 | 2019       | 2018 |
| October (22 to 31) | 12    | 20       | 32     | 50  | 91     | 141   | 13   | 39      | 62  | 111   | 173   | 170  | 62         | 65   |
| November           | 31    | 30       | 61     | 95  | 181    | 276   | 37   | 76      | 126 | 211   | 337   | 264  | 116        | 151  |
| December           | 11    | 44       | 55     | 71  | 332    | 403   | 22   | 141     | 82  | 376   | 458   | 552  | 561        | 607  |
| January            | 9     | 71       | 80     | 116 | 1081   | 1197  | 28   | 245     | 125 | 1152  | 1277  | 754  | 853        | 814  |
| February           | 12    | 48       | 60     | 47  | 222    | 269   | 9    | 62      | 59  | 270   | 329   | 466  | 437        | 393  |
| March              | 11    | 19       | 30     | 43  | 42     | 85    | 13   | 16      | 54  | 61    | 115   | 112  | 157        | 122  |
| April              | 12    | 9        | 21     | 65  | 38     | 103   | 27   | 14      | 77  | 47    | 124   | 146  | 74         | 98   |
| May                | 5     | 7        | 12     | 63  | 32     | 95    | 22   | 15      | 68  | 39    | 107   | 160  | 58         | 70   |
| June               | 28    | 6        | 34     | 30  | 9      | 39    | 13   | 3       | 58  | 15    | 73    | 129  | 127        | 60   |
| July               | 35    | 7        | 42     | 10  | 1      | 11    | 10   | 1       | 45  | 8     | 53    | 86   | 57         | 84   |
| August             | 26    | 6        | 32     | 42  | 4      | 46    | 13   | 1       | 68  | 10    | 78    | 187  | 66         | 65   |
| September          | 14    | 1        | 15     | 11  | 0      | 11    | 3    | 0       | 25  | 1     | 26    | 57   | 25         | 14   |
| October (1 to 20)  | 1     | 0        | 1      | 2   | 1      | 3     | 0    | 0       | 3   | 1     | 4     | 3    | 10         | 59   |
| YTD Total          | 207   | 268      | 475    | 645 | 2034   | 2679  | 210  | 613     | 852 | 2302  | 3154  | 3086 | 2603       | 2602 |
| Inc Online         | 852   | 2302     | 3154   |     |        |       |      |         |     |       |       |      |            |      |

## 2021/2022 Membership Year Oct 21 – October 22

|                    | Pure | chased | at    |     | Online |       | Conce | ession* |     | Total |       | Pro  | evious Ye | ears |
|--------------------|------|--------|-------|-----|--------|-------|-------|---------|-----|-------|-------|------|-----------|------|
|                    | New  | w      | Total | New | Renew  | Total | New   | Renew   | New | Renew | Total | 2021 | 2020      | 2019 |
| October (21 to 31) | 7    | 13     | 20    | 30  | 144    | 174   | 17    | 72      | 37  | 157   | 194   | 173  | 170       | 62   |
| November           | 19   | 35     | 54    | 51  | 255    | 306   | 18    | 122     | 70  | 290   | 360   | 337  | 264       | 116  |
| December           | 18   | 54     | 72    | 70  | 269    | 339   | 24    | 123     | 88  | 323   | 411   | 458  | 552       | 561  |
| January            | 28   | 186    | 214   | 70  | 1123   | 1193  | 26    | 375     | 98  | 1309  | 1407  | 1277 | 754       | 853  |
| February           | 80   | 45     | 125   | 37  | 66     | 103   | 50    | 25      | 117 | 111   | 228   | 329  | 466       | 437  |
| March              |      |        | 0     |     |        | 0     |       |         | 0   | 0     | 0     | 115  | 112       | 157  |
| April              |      |        | 0     |     |        | 0     |       |         | 0   | 0     | 0     | 124  | 146       | 74   |
| May                |      |        | 0     |     |        | 0     |       |         | 0   | 0     | 0     | 107  | 160       | 58   |
| June               |      |        | 0     |     |        | 0     |       |         | 0   | 0     | 0     | 73   | 129       | 127  |
| July               |      |        | 0     |     |        | 0     |       |         | 0   | 0     | 0     | 53   | 86        | 57   |
| August             |      |        | 0     |     |        | 0     |       |         | 0   | 0     | 0     | 78   | 187       | 66   |
| September          |      |        | 0     |     |        | 0     |       |         | 0   | 0     | 0     | 26   | 57        | 25   |
| October (1 to 20)  |      |        | 0     |     |        | 0     |       |         | 0   | 0     | 0     | 4    | 3         | 10   |
| YTD Total          | 152  | 333    | 485   | 258 | 1857   | 2115  | 135   | 717     | 410 | 2190  | 2600  | 3154 | 3086      | 2603 |
| Inc Online         | 410  | 2190   | 2600  |     |        |       |       |         |     |       |       |      |           |      |