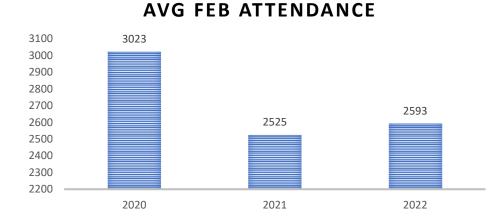

## ATTENDANCE NUMBERS

This month with the easing of restrictions and improved consumer confidence we have seen a slight increase in market attendance compared with the same time last year. However, it is uncertain whether this trend will continue, as nationally consumer confidence dropped towards the end of the month and overall was lower compared to the same time last year.

At the market the attendances overall in February were up at 10,374 compared to 10,103 in February 2021. We are hopeful that this gradual increase in attendance will continue with a further easing of restrictions and return of some level of "normality".

#### **Average Attendance Statistics**

| Average<br>attendance<br>for the |      |        |          |         |         |         |         |          |       |       |      |      | Average<br>YTD v Full |
|----------------------------------|------|--------|----------|---------|---------|---------|---------|----------|-------|-------|------|------|-----------------------|
| month                            | July | August | Septembe | October | Novembe | Decembe | January | February | March | April | May  | June | Year                  |
| 2021-2022                        | 2449 | 2381   | 2384     | 2536    | 2154    | 2015    | 2119    | 2593     |       |       |      |      |                       |
| 2020-2021                        | 2384 | 2227   | 2392     | 2116    | 2189    | 1842    | 2154    | 2525     | 2480  | 2446  | 2607 | 2449 | 2318                  |
| 2019-2020                        | 2539 | 2342   | 2613     | 2929    | 3408    | 2656    | 2884    | 2628     | 3010  | 2354  | 2523 | 2744 | 2719                  |
| 2018-2019                        | 3059 | 2641   | 2972     | 2918    | 2716    | 2745    | 2589    | 3308     | 2904  | 2908  | 2672 | 2291 | 2810                  |
| 2017-2018                        | 3068 | 3274   | 3010     | 2992    | 3227    | 2463    | 3647    | 3446     | 2854  | 3037  | 2635 | 3125 | 3043                  |