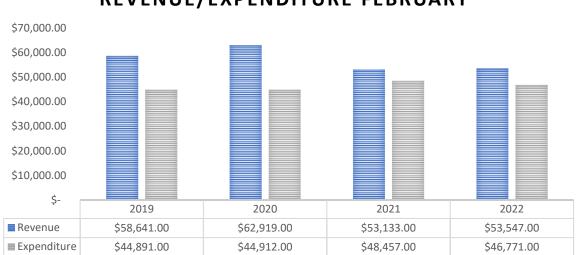

g production has been far less than they have expected over the summer season and is continuing into autumn. They will be absent for a couple of months while they reset and will be back to an outdoor stall in the next few months.

### **RAHS Distribution Boards**

The distribution boards provided by the RAHS for Kuhl Kooking and the Southern Fence line have now been upgraded providing a significantly better option for power supply to those areas.

The EO and RAHS Head Electrician met on site to discuss further power options available so that future stallholder site allocations could take into consideration more options than currently identified. This will increase the market's option to take on outside stallholders that require power which has currently been an ongoing issue.

## FINANCE



## **REVENUE/EXPENDITURE FEBRUARY**

## TOTAL ASSETS/LIABILITIES FEBRUARY



## NOTES

### **COVID RESTRICTIONS**

The requirement to wear masks in the pavilion has had a significant impact on the number of people shopping inside the pavilion which has in turn impacted sales.

We were expecting there to be an announcement in the next 7 days prior to the 2022 State Election that the requirement to wear masks in public indoor spaces will be dropped. This will no doubt have a positive affect on customer numbers and sales and we are well prepared for it with our planning for when it happens. However given the recent surge due to Fringe etc this may not be the case. We wait!

### WILLUNGA 20<sup>th</sup> BIRTHDAY MARKET CELEBRATION

ASFM had three representatives including the EO, MDOC and on