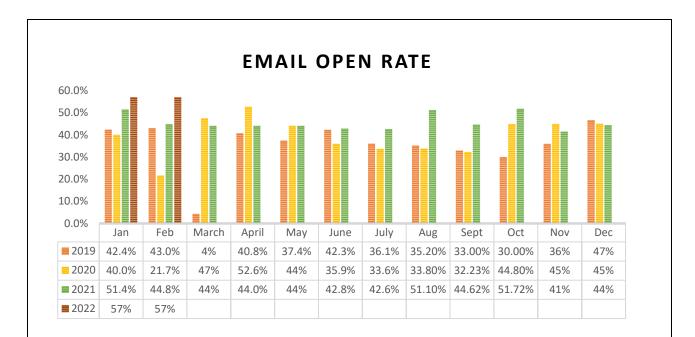

The weekly newsletter subscribers continued to increase with 287 more compared to the same time last year. Open rate continues to sit around 57% which is significantly higher that industry average. Membership sales significantly slowed this month but overall we're slightly up compared to the same time last year.

#### EDM / Newsletter

**OPERATIONS** 

- Email distribution list has increased to 7606, 287 more compared to the same time last year.
- Open rate continues to average at 57%
- Click through rate averages at 9.9% which is comparative with previous month and will vary depending on the number of links in newsletter, level and type of content, so lots of variables.
   According to Mailchimp the average open rate for newsletters is our industry remains at 23.31% with a 2.94% click rate.