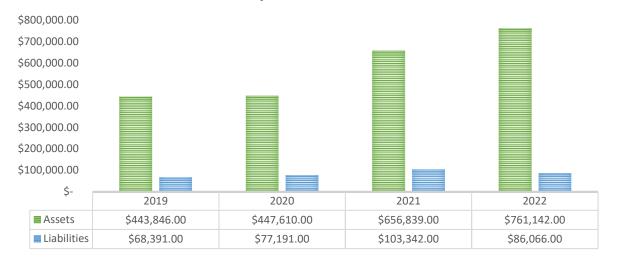

and is continuing into autumn. They will be absent for a couple of months while they reset and will be back to an outdoor stall in the next few months.

### **RAHS Distribution Boards**

The distribution boards provided by the RAHS for Kuhl Kooking and the Southern Fence line have now been upgraded providing a significantly better option for power supply to those areas.

The EO and RAHS Head Electrician met on site to discuss further power options available so that future stallholder site allocations could take into consideration more options than currently identified. This will increase the market's option to take on outside stallholders that require power which has currently been an ongoing issue.

## FINANCE



## **REVENUE/EXPENDITURE FEBRUARY**

## TOTAL ASSETS/LIABILITIES FEBRUARY



## NOTES

### **COVID RESTRICTIONS**

The requirement to wear masks in the pavilion has had a significant impact on the number of people shopping inside the pavilion which has in turn impacted sales.

We were expecting there to be an announcement in the next 7 days prior to the 2022 State Election that the requirement to wear masks in public indoor spaces will be dropped. This will no doubt have a positive affect on customer numbers and sales and we are well prepared for it with our planning for when it happens. However given the recent surge due to Fringe etc this may not be the case. We wait!

### WILLUNGA 20<sup>th</sup> BIRTHDAY MARKET CELEBRATION

ASFM had three representatives including the EO, MDOC and one volunteer attend the 20th birthday celebrations of the WFM.

## SPECIALIST