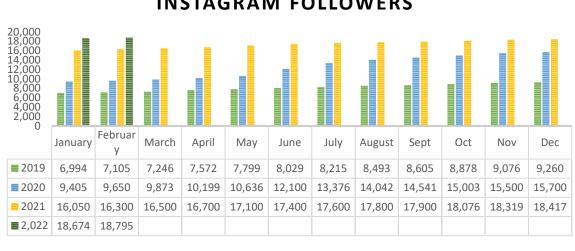

## **INSTAGRAM FOLLOWERS**

Across our digital platforms we have seen steady growth in Facebook followers having increase by 19.2% compared to the same time last year; and Instagram followers grew BY 257. Facebook engagement also grew this month by 35%.

#### Digital Postings (Facebook/Instagram/Google My Biz)

- Facebook reach was up by 32% and engagement by 35%
- Facebook paid reach was up 75% and reached 23,709 people

- Instagram followers grew by 409 or 59.1%
- 34 Facebook Posts
- 32 Instagram Posts.
- 17 Google My Business posts
- Google Analytics growth remained steady over the past quarter, year on year figures in February showed an increase of 32.9% with 20,410 viewing the business profile.