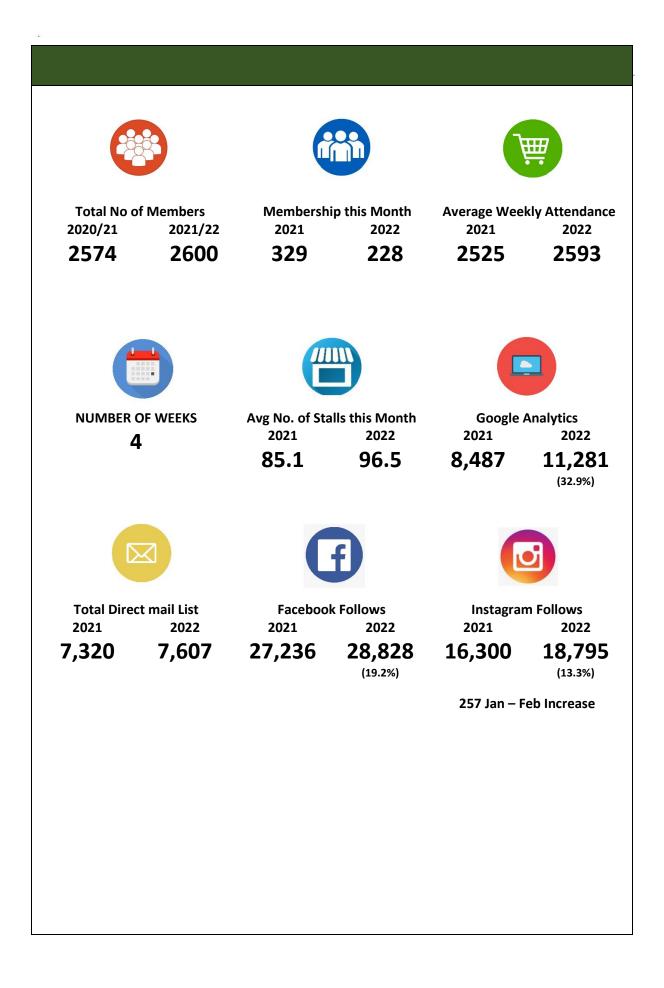

#### **MEMBERSHIP COMMENTARY**

Membership sales significantly slowed this month with 228 sold in February, 92 less than at the same time last year. This is following a successful January where sales were up by 132. Our focus remained on promoting membership via the newsletter and social platforms including Google posts. Although the overall number for February was down, the year to date figures for membership sales were positive with 2600 sold to date compared with 2574 at the same time last year.

#### 2022 Membership Sales

- 228 memberships sold in February, 92 less than at the same time last year.
- 80 new, 45 renewed at the market
- 37 new, 66 renewed online.
- Year to date membership sales is 2600 compared with 2574 at the same time last year 2190 renew, 410 new

#### Supported Membership Promotions:

- Renew and sign-up membership have continued to be featured in all four weekly newsletters to 7607 members and subscribers. Customised to the audience.
- 2 x Google Posts have promoted market membership
  - $\circ~$  Get 10% off your Weekly Shop All Year received 498 views
  - $\circ$  Support your local Farmers' Market and SA Businesses Become a member 636

## **INSTAGRAM FOLLOWERS**

Across our digital platforms we have seen steady growth in Facebook followers having increase by 19.2% compared to the same time last year; and Instagram followers grew BY 257. Facebook engagement also grew this month by 35%.

Google Analytics showed an increase of 33% or 20,401 views of the business profile this month which demonstrates the continue focus on post and uploading of new imagery is having some impact.

## ATTENDANCE NUMBERS

This month with the easing of restrictions and improved consumer confidence we have seen a slight increase in market attendance compared with the same time last year. However, it is uncertain whether this trend will continue, as nationally consumer confidence dropped towards the end of the month and overall was lower compared to the same time last year.

At the market the attendances overall in February were up at 10,374 compared to 10,103 in February 2021. We are hopeful that this gradual increase in attendance will continue with a further easing of restrictions and return of some level of "normality".