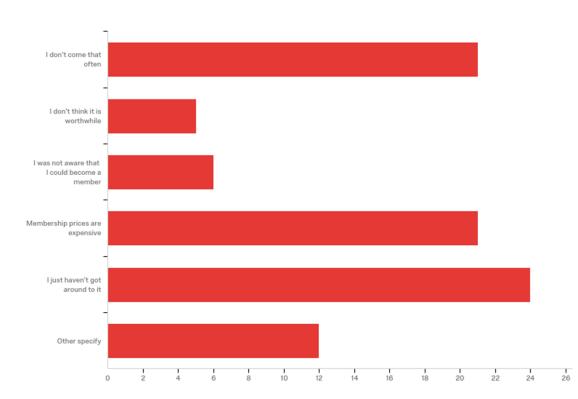

### **CUSTOMER SURVEY**

It's time to conduct a survey of our customers to get their feedback on a number of things. Apart from things that management would like feedback on, I would ask the committee to give direction on any specific areas of input they would like to have for decision making. I have attached the 2017 survey results for your reference. We have conducted a number of smaller point specific surveys since 2017 on

subjects such as Summer Trading Times, Venue Location etc but not a full scale survey as recommended now.