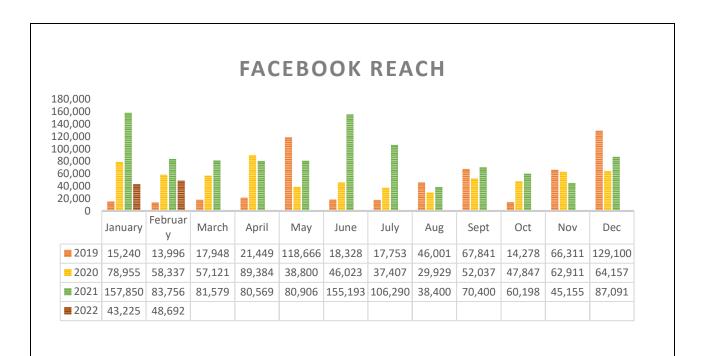

## MARKETING/COMMUNICATION

Some advertising on Facebook and Instagram are still active however paid reach was up 75% and 23,709 people in February. It is evident that advertising on Facebook does help achieve a greater result with regular posting and overall engagement. It is certainly more challenging to grow purely organically on Facebook without supported advertising or boosting posts.

## **INSTAGRAM FOLLOWERS**

Across our digital platforms we have seen steady growth in Facebook followers having increase by 19.2% compared to the same time last year; and Instagram followers grew BY 257. Facebook engagement also grew this month by 35%.

**Total Facebook Adverting Reach** in February was **23,100 or 71% increased**, 529 event responses, spend \$144

#### Digital Postings (Facebook/Instagram/Google My Biz)

- Facebook reach was up by 32% and engagement by 35%
- Facebook paid reach was up 75% and reached 23,709 people

- Instagram followers grew by 409 or 59.1%
- 34 Facebook Posts
- 32 Instagram Posts.
- 17 Google My Business posts
- Google Analytics growth remained steady over the past quarter, year on year figures in February showed an increase of 32.9% with 20,410 viewing the business profile.