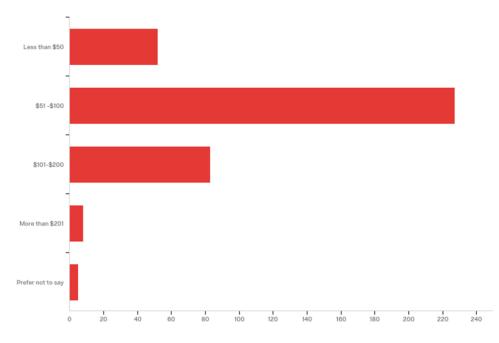

### **CUSTOMER SURVEY**

It's time to conduct a survey of our customers to get their feedback on a number of things. Apart from things that management would like feedback on, I would ask the committee to give direction on any specific areas of input they would like to have for decision making. I have attached the 2017 survey results for your reference. We have conducted a number of smaller point specific surveys since 2017 on

subjects such as Summer Trading Times, Venue Location etc but not a full scale survey as recommended now.