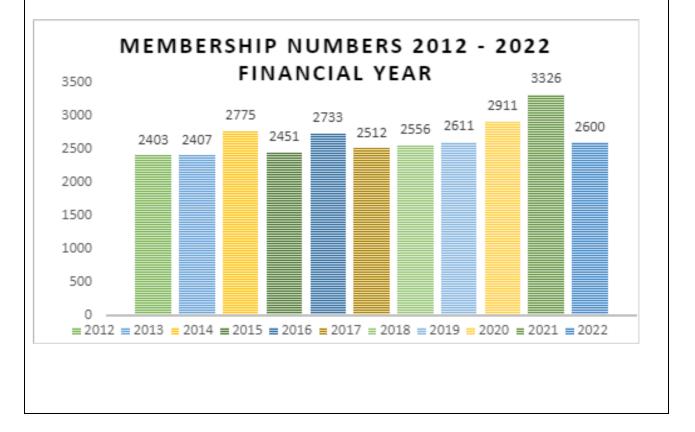

#### **MEMBERSHIP COMMENTARY**

Membership sales significantly slowed this month with 228 sold in February, 92 less than at the same time last year. This is following a successful January where sales were up by 132. Our focus remained on promoting membership via the newsletter and social platforms including Google posts. Although the overall number for February was down, the year to date figures for membership sales were positive with 2600 sold to date compared with 2574 at the same time last year.

#### 2022 Membership Sales

- 228 memberships sold in February, 92 less than at the same time last year.
- 80 new, 45 renewed at the market
- 37 new, 66 renewed online.
- Year to date membership sales is 2600 compared with 2574 at the same time last year 2190 renew, 410 new