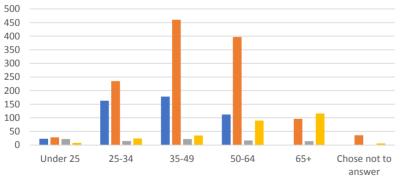

#### Membership Profile

2139 members completed a membership profile survey with their membership registration or renewal form for their 2018 market membership. These survey results showed that:

- 51% of members reported that their house blend was 'family'
- The highest proportion of membership were members aged 35-49 and those aged 50-64

2018 Membership by Age and Type

Family Couple Single Other

■ New ■ Renew ■ New Conc ■ Renew Conc