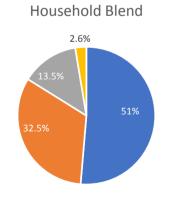

#### Membership Profile

2139 members completed a membership profile survey with their membership registration or renewal form for their 2018 market membership. These survey results showed that:

- 51% of members reported that their house blend was 'family'
- The highest proportion of membership were members aged 35-49 and those aged 50-64